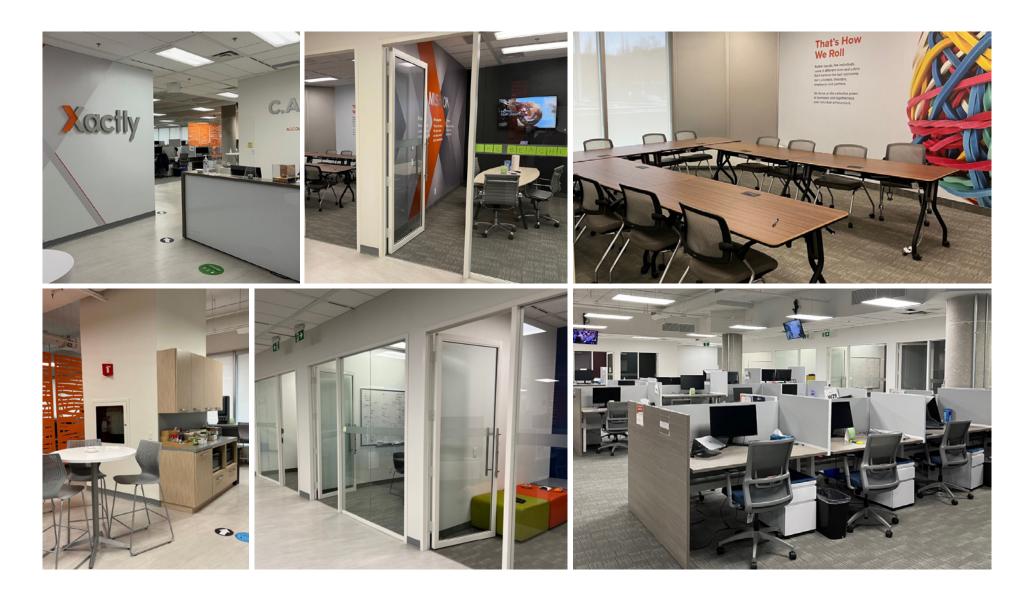

#### **Suite Specifications**

- Exceptional build-out with: 52 Workstations, 3 Offices, 3 Meeting Rooms, 3 Phonebooths, and 1 Kitchenette
- High end furniture available
- Ample natural light
- Great proximity to public transit