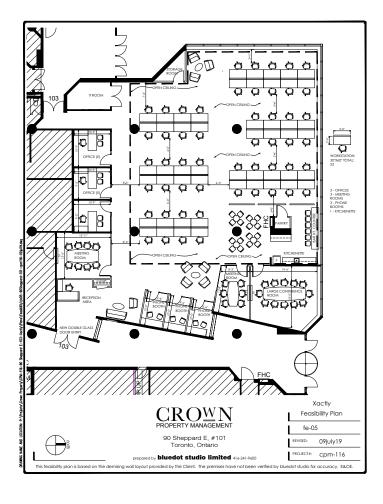

#### **Suite Specifications**

- Exceptional build-out with: 52 Workstations, 3 Offices, 3 Meeting Rooms, 3 Phonebooths, and 1 Kitchenette
- High end furniture available
- Ample natural light
- Great proximity to public transit