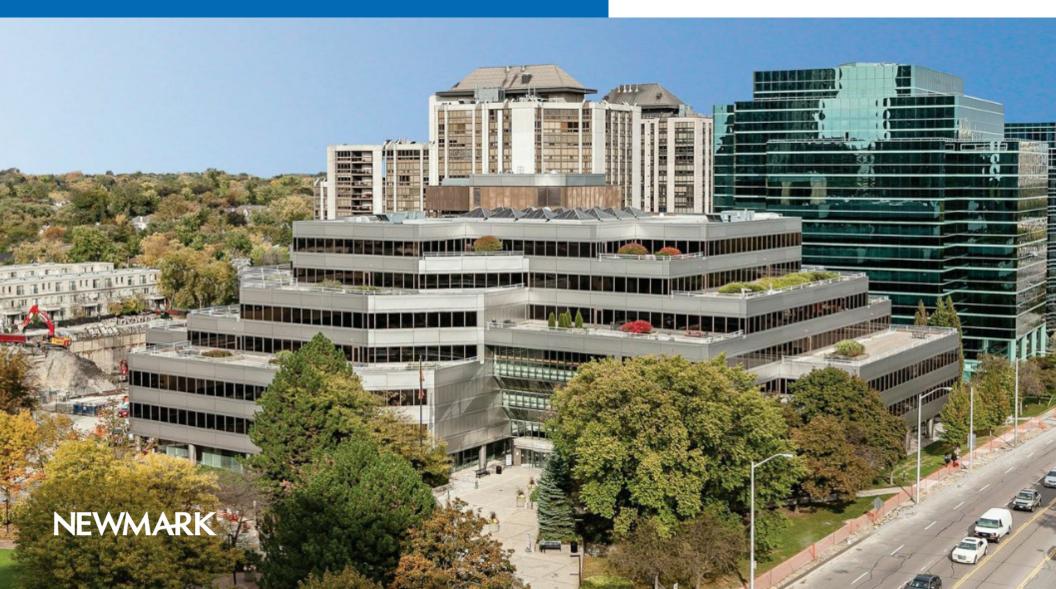

#### **90 SHEPPARD AVE EAST**

#### **Building Specifications**

| Asking Rent | \$25.00 GROSS         |
|-------------|-----------------------|
| Area        | 6,399 SF – 1st Floor  |
| Term        | Thru January 31, 2025 |
| Available   | Immediately           |