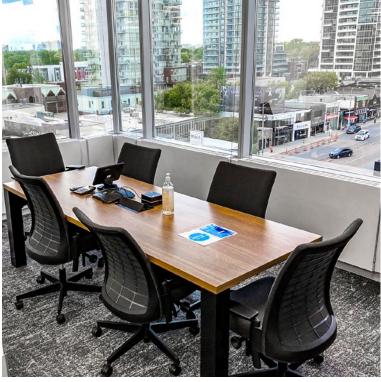

#### Beautiful modern finishes with mix of concrete flooring, hardwood, and carpeting

- 4 meeting rooms and 1 office
- Large modern café with lots of seating
- 106 workstations
- 25 person training room
- Gaming room

## Floor Plan

14th Floor — 15,722 sq. ft.

| AVAILABILITY       | 6th Floor - 18,738 sq. ft.<br>14th Floor - 15,722 sq. ft. |
|--------------------|-----------------------------------------------------------|
| NET RENT           | Call Listing Agents                                       |
| ADDITIONAL<br>RENT | \$21.14 per sq. ft.<br>2022 Estimate                      |