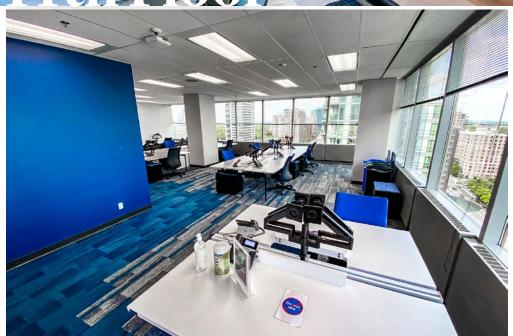

# Formerly Landlord's beautifully built out modern model suite

- Exposed ceilings, modern lighting, with mix of concrete floors and carpet
- 168 new workstations
- 17 person training room
- 7 meeting rooms
- Wellness room and Gaming Room
- Large modern café and lots of seating

### Floor Plan

6th Floor — 18,738 sq. ft.

6th Floor - 18,738 sq. ft. **AVAILABILITY** 14th Floor - 15,722 sq. ft.

**NET RENT** Call Listing Agents

**ADDITIONAL** \$21.14 per sq. ft. 2022 Estimate **RENT** 