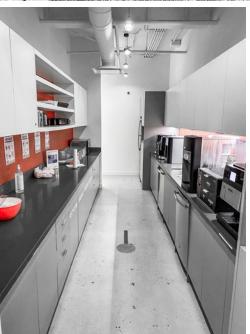

# Formerly Landlord's beautifully built out modern model suite

- Exposed ceilings, modern lighting, with mix of concrete floors and carpet
- 168 new workstations
- 17 person training room
- 7 meeting rooms
- Wellness room and Gaming Room
- Large modern café and lots of seating

#### Beautiful modern finishes with mix of concrete flooring, hardwood, and carpeting

- 4 meeting rooms and 1 office
- Large modern café with lots of seating
- 106 workstations
- 25 person training room
- Gaming room