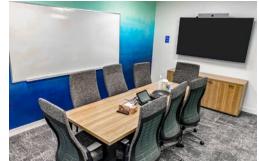

# Formerly Landlord's beautifully built out modern model suite

- Exposed ceilings, modern lighting, with mix of concrete floors and carpet
- 168 new workstations
- 17 person training room
- 7 meeting rooms
- Wellness room and Gaming Room
- Large modern café and lots of seating

#### Beautiful modern finishes with mix of concrete flooring, hardwood, and carpeting

- 4 meeting rooms and 1 office
- Large modern café with lots of seating
- 106 workstations
- 25 person training room
- Gaming room