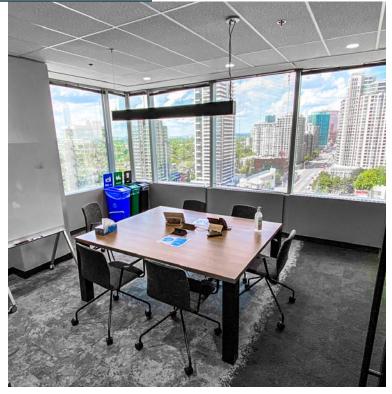

#### Beautiful modern finishes with mix of concrete flooring, hardwood, and carpeting

- 4 meeting rooms and 1 office
- Large modern café with lots of seating
- 106 workstations
- 25 person training room
- Gaming room