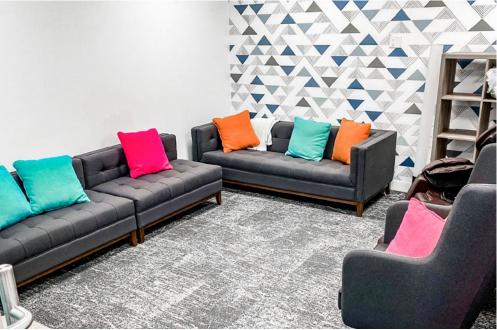

# Formerly Landlord's beautifully built out modern model suite

- Exposed ceilings, modern lighting, with mix of concrete floors and carpet
- 168 new workstations
- 17 person training room
- 7 meeting rooms
- Wellness room and Gaming Room
- Large modern café and lots of seating

#### Beautiful modern finishes with mix of concrete flooring, hardwood, and carpeting

- 4 meeting rooms and 1 office
- Large modern café with lots of seating
- 106 workstations
- 25 person training room
- Gaming room