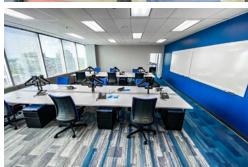

# Formerly Landlord's beautifully built out modern model suite

- Exposed ceilings, modern lighting, with mix of concrete floors and carpet
- 168 new workstations
- 17 person training room
- 7 meeting rooms
- Wellness room and Gaming Room
- Large modern café and lots of seating