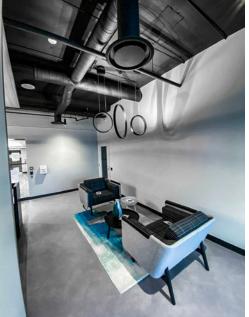

# Formerly Landlord's beautifully built out modern model suite

- Exposed ceilings, modern lighting, with mix of concrete floors and carpet
- 168 new workstations
- 17 person training room
- 7 meeting rooms
- Wellness room and Gaming Room
- Large modern café and lots of seating

#### Beautiful modern finishes with mix of concrete flooring, hardwood, and carpeting

- 4 meeting rooms and 1 office
- Large modern café with lots of seating
- 106 workstations
- 25 person training room
- Gaming room