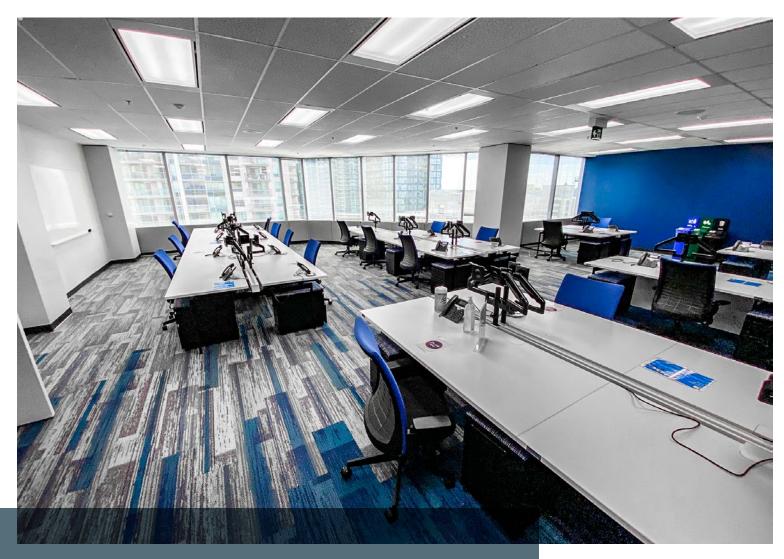

#### Beautiful modern finishes with mix of concrete flooring, hardwood, and carpeting

- 4 meeting rooms and 1 office
- Large modern café with lots of seating
- 106 workstations
- 25 person training room
- Gaming room