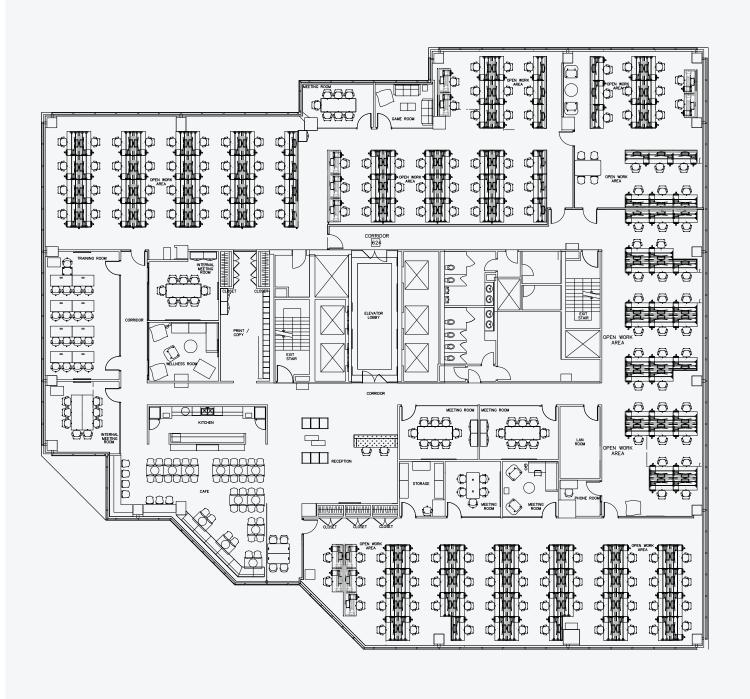

### Floor Plan

6th Floor — 18,738 sq. ft.

6th Floor - 18,738 sq. ft. **AVAILABILITY** 14th Floor - 15,722 sq. ft.

**NET RENT** Call Listing Agents

**ADDITIONAL** \$21.14 per sq. ft. 2022 Estimate **RENT** 

## Floor Plan

14th Floor — 15,722 sq. ft.

| AVAILABILITY       | 6th Floor - 18,738 sq. ft.<br>14th Floor - 15,722 sq. ft. |
|--------------------|-----------------------------------------------------------|
| NET RENT           | Call Listing Agents                                       |
| ADDITIONAL<br>RENT | \$21.14 per sq. ft.<br>2022 Estimate                      |