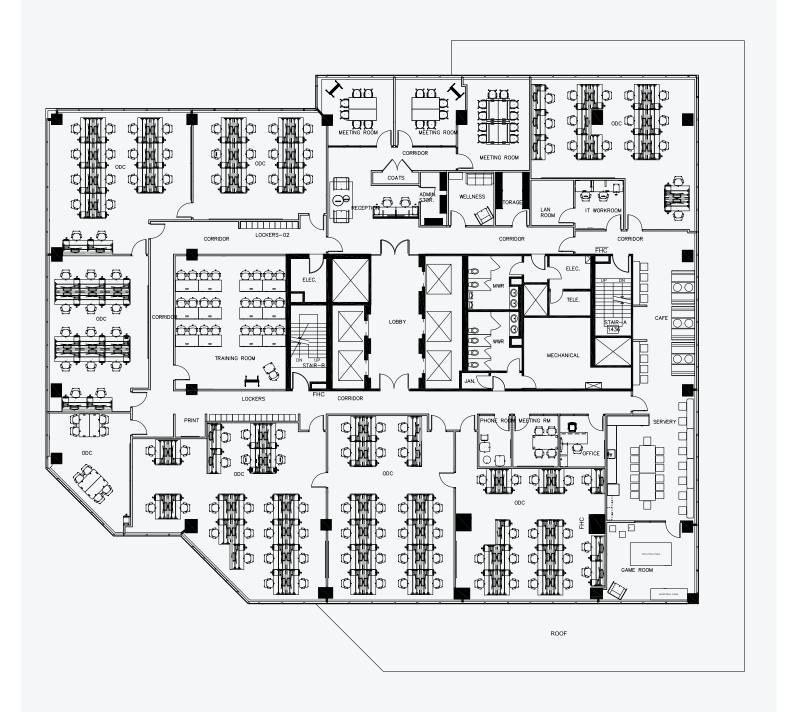

### Floor Plan

6th Floor — 18,738 sq. ft.

6th Floor - 18,738 sq. ft. **AVAILABILITY** 14th Floor - 15,722 sq. ft.

**NET RENT** Call Listing Agents

**ADDITIONAL** \$21.14 per sq. ft. 2022 Estimate **RENT** 