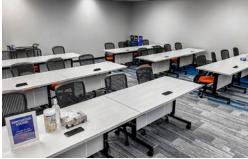

#### Beautiful modern finishes with mix of concrete flooring, hardwood, and carpeting

- 4 meeting rooms and 1 office
- Large modern café with lots of seating
- 106 workstations
- 25 person training room
- Gaming room