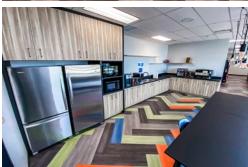

# Formerly Landlord's beautifully built out modern model suite

- Exposed ceilings, modern lighting, with mix of concrete floors and carpet
- 168 new workstations
- 17 person training room
- 7 meeting rooms
- Wellness room and Gaming Room
- Large modern café and lots of seating

#### Beautiful modern finishes with mix of concrete flooring, hardwood, and carpeting

- 4 meeting rooms and 1 office
- Large modern café with lots of seating
- 106 workstations
- 25 person training room
- Gaming room