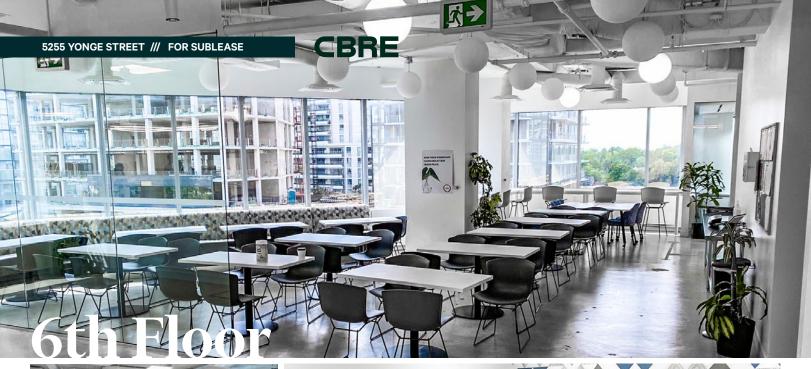

#### AGGRESSIVE NEW SUBLEASE

// 6TH FLOOR

# Formerly Landlord's beautifully built out modern model suite

- Exposed ceilings, modern lighting, with mix of concrete floors and carpet
- 168 new workstations
- 17 person training room
- 7 meeting rooms
- Wellness room and Gaming Room
- Large modern café and lots of seating