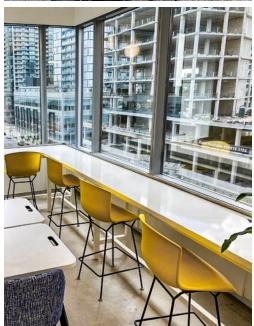

# Formerly Landlord's beautifully built out modern model suite

- Exposed ceilings, modern lighting, with mix of concrete floors and carpet
- 168 new workstations
- 17 person training room
- 7 meeting rooms
- Wellness room and Gaming Room
- Large modern café and lots of seating

#### Beautiful modern finishes with mix of concrete flooring, hardwood, and carpeting

- 4 meeting rooms and 1 office
- Large modern café with lots of seating
- 106 workstations
- 25 person training room
- Gaming room