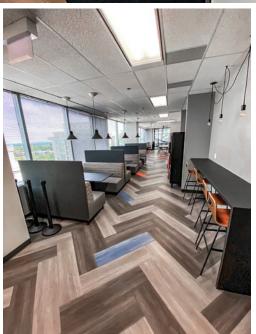

# Formerly Landlord's beautifully built out modern model suite

- Exposed ceilings, modern lighting, with mix of concrete floors and carpet
- 168 new workstations
- 17 person training room
- 7 meeting rooms
- Wellness room and Gaming Room
- Large modern café and lots of seating

#### Beautiful modern finishes with mix of concrete flooring, hardwood, and carpeting

- 4 meeting rooms and 1 office
- Large modern café with lots of seating
- 106 workstations
- 25 person training room
- Gaming room