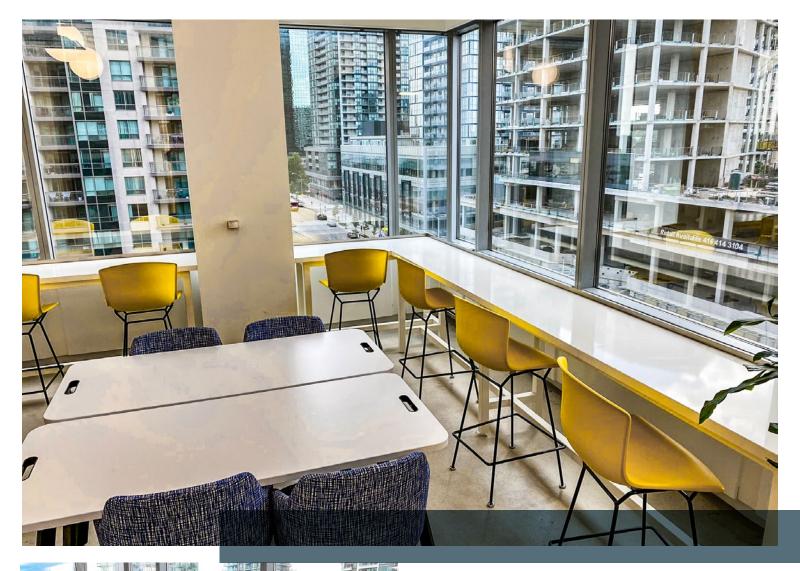

# Formerly Landlord's beautifully built out modern model suite

- Exposed ceilings, modern lighting, with mix of concrete floors and carpet
- 168 new workstations
- 17 person training room
- 7 meeting rooms
- Wellness room and Gaming Room
- Large modern café and lots of seating

### Floor Plan

6th Floor — 18,738 sq. ft.

6th Floor - 18,738 sq. ft. **AVAILABILITY** 14th Floor - 15,722 sq. ft.

**NET RENT** Call Listing Agents

**ADDITIONAL** \$21.14 per sq. ft. 2022 Estimate **RENT** 