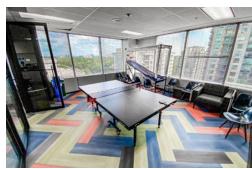

# Formerly Landlord's beautifully built out modern model suite

- Exposed ceilings, modern lighting, with mix of concrete floors and carpet
- 168 new workstations
- 17 person training room
- 7 meeting rooms
- Wellness room and Gaming Room
- Large modern café and lots of seating

#### Beautiful modern finishes with mix of concrete flooring, hardwood, and carpeting

- 4 meeting rooms and 1 office
- Large modern café with lots of seating
- 106 workstations
- 25 person training room
- Gaming room