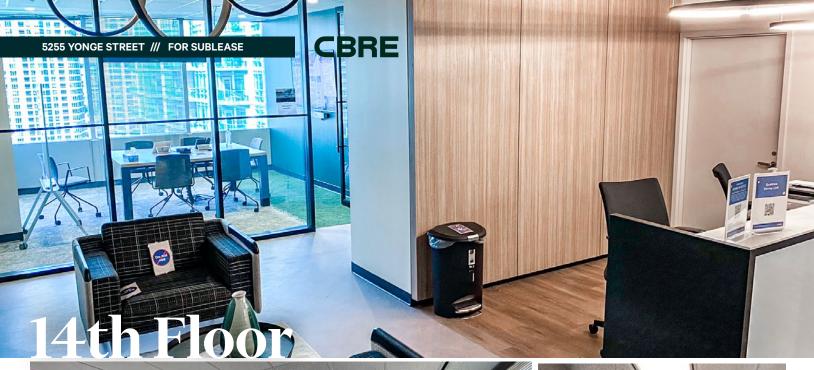

**SUBLEASE TERM** 

November 29, 2024

// 14TH FLOOR

#### Beautiful modern finishes with mix of concrete flooring, hardwood, and carpeting

- 4 meeting rooms and 1 office
- Large modern café with lots of seating
- 106 workstations
- 25 person training room
- Gaming room

## Floor Plan

14th Floor — 15,722 sq. ft.

| AVAILABILITY       | 6th Floor - 18,738 sq. ft.<br>14th Floor - 15,722 sq. ft. |
|--------------------|-----------------------------------------------------------|
| NET RENT           | Call Listing Agents                                       |
| ADDITIONAL<br>RENT | \$21.14 per sq. ft.<br>2022 Estimate                      |