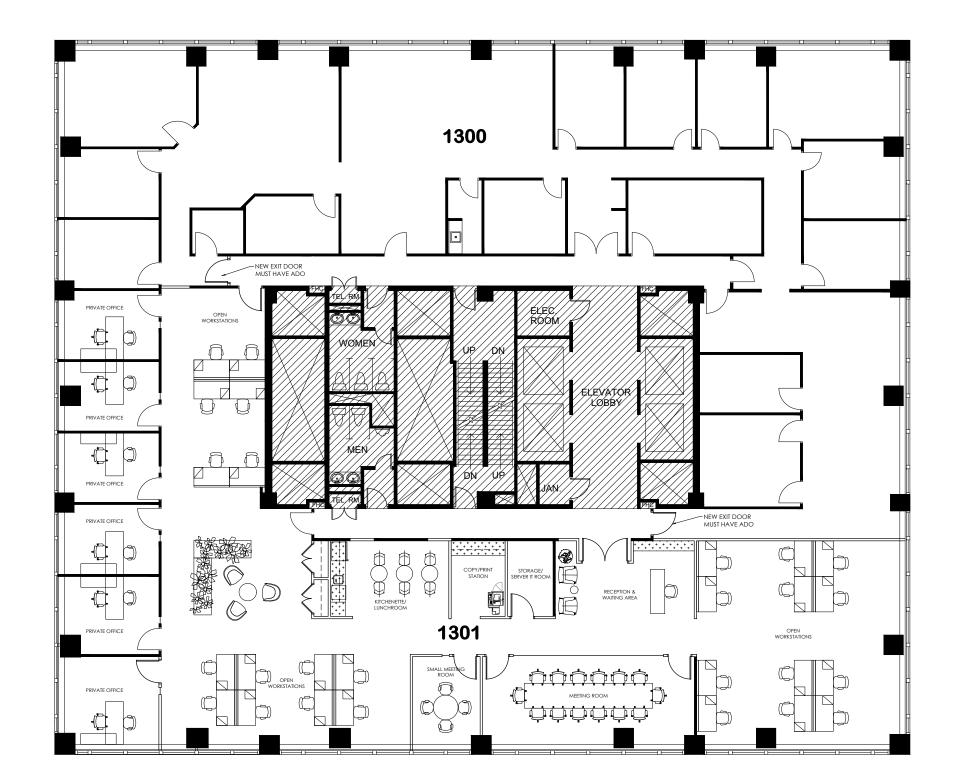

| LEGEND |                                 |  |  |  |  |  |
|--------|---------------------------------|--|--|--|--|--|
|        | INDICATES AREAS NOT IN CONTRACT |  |  |  |  |  |
|        | EXISTING PARTITION TO REMAIN    |  |  |  |  |  |
| ====== | DEMOLITION PARTITION            |  |  |  |  |  |
|        | NEW PARTITION                   |  |  |  |  |  |
|        | NEW GLAZING PARTITION           |  |  |  |  |  |
|        | MILLWORK TO BE REMOVED          |  |  |  |  |  |
|        | NEW MILLWORK                    |  |  |  |  |  |
|        | +-4527 USABLE SQ.FT             |  |  |  |  |  |