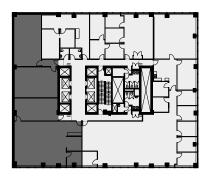

Client: Crown Property Management Inc.

Version FP5A

Created: 10/03/2023

Measured: 09/27/2023

180 Dundas Street West Toronto, Ontario, Canada

Floor 04

This work product has been prepared by Extreme Measures Inc. pursuant to a contract with the Client for the sole benefit of and use by the Client. No third party may rely on this work product without the receipt of a reliance letter from Extreme Measures Inc.

This work product or portions thereof relies upon information provided by the Client and/or from third parties introduced by the Client that has not been independently verified by Extreme Measures Inc. Extreme Measures Inc. is not liable for any errors, omissions or inaccuracies that may result from such information.