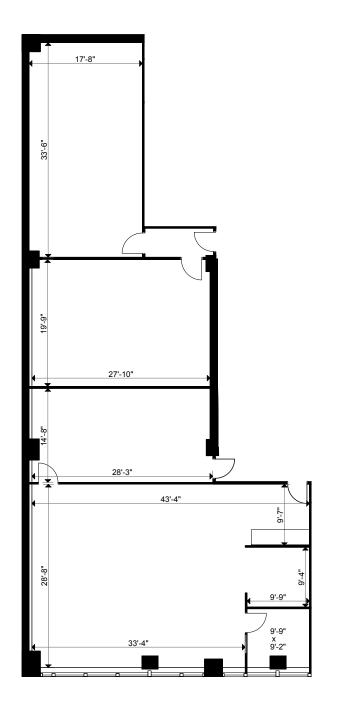

Client: Crown Property Management Inc.

Version V1

Created: 10/03/2023

Measured: 09/27/2023

180 Dundas Street West Toronto, Ontario, Canada

Suite 440

Rentable Area: 3,709 sq ft Please refer to corresponding BOMA Office 2017 Method A Area Chart:

180dundas-b17a-7a.pdf

This work product has been prepared by Extreme Measures Inc. pursuant to a contract with the Client for the sole benefit of and use by the Client. No third party may rely on this work product without the receipt of a reliance letter from Extreme Measures Inc.