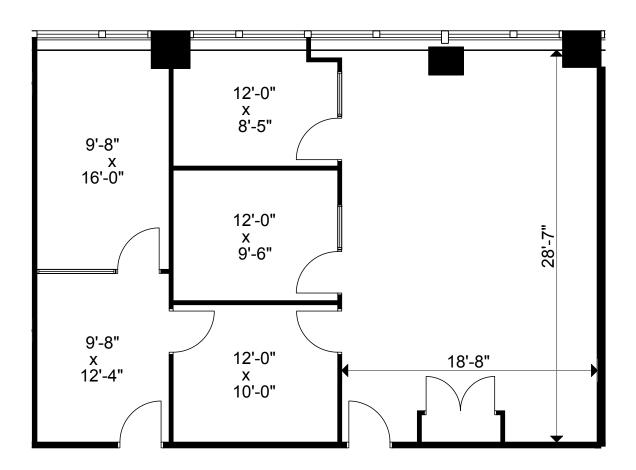

Client: Crown Property Management Inc.

Version V2

Created: 10/03/2023

Measured: 09/27/2023

180 Dundas Street West Toronto, Ontario, Canada

Suite 420

Rentable Area: 1,509 sq ft Please refer to corresponding BOMA Office 2017 Method A Area Chart:

180dundas-b17a-7a.pdf

This work product has been prepared by Extreme Measures Inc. pursuant to a contract with the Client for the sole benefit of and use by the Client. No third party may rely on this work product without the receipt of a reliance letter from Extreme Measures Inc.

This work product or portions thereof relies upon information provided by the Client and/or from third parties introduced by the Client that has not been independently verified by Extreme Measures Inc. Extreme Measures Inc. is not liable for any errors, omissions or inaccuracies that may result from such information.