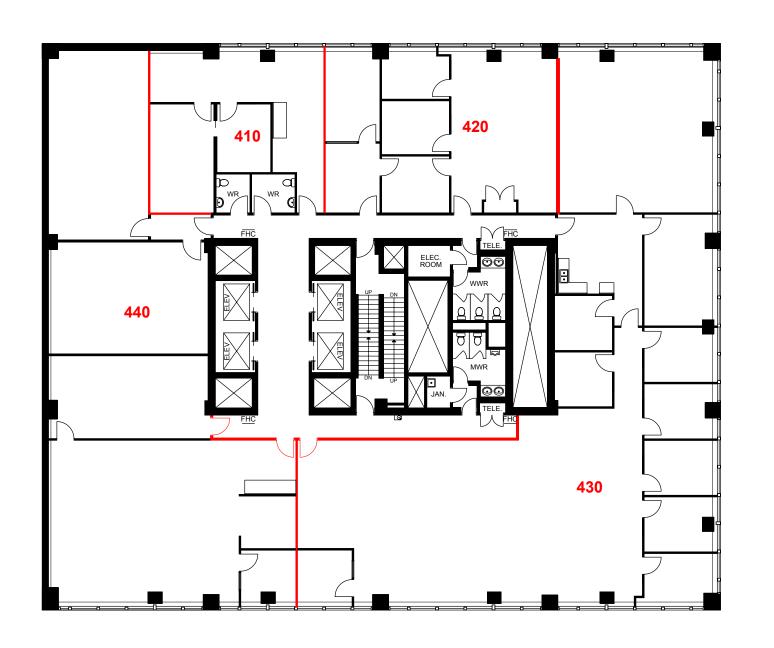

Client: Crown Property Management Inc.

Version FP5A

Created: 10/03/2023

Measured: 09/27/2023

180 Dundas Street West Toronto, Ontario, Canada

Floor 04

This work product has been prepared by Extreme Measures Inc. pursuant to a contract with the Client for the sole benefit of and use by the Client. No third party may rely on this work product without the receipt of a reliance letter from Extreme Measures Inc.

This work product or portions thereof relies upon information provided by the Client and/or from third parties introduced by the Client that has not been independently verified by Extreme Measures Inc. Extreme Measures Inc. is not liable for any errors, omissions or inaccuracies that may result from such information.