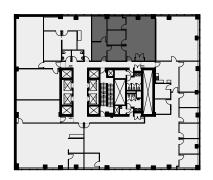

Client: Crown Property Management Inc.

Version FP5A

Created: 10/03/2023

Measured: 09/27/2023

180 Dundas Street West Toronto, Ontario, Canada

Floor 04

This work product has been prepared by Extreme Measures Inc. pursuant to a contract with the Client for the sole benefit of and use by the Client. No third party may rely on this work product without the receipt of a reliance letter from Extreme Measures Inc.

This work product or portions thereof relies upon information provided by the Client and/or from third parties introduced by the Client that has not been independently verified by Extreme Measures Inc. Extreme Measures Inc. is not liable for any errors, omissions or inaccuracies that may result from such information.