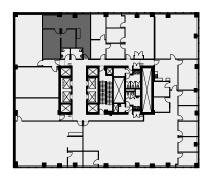

Client: Crown Property Management Inc.

Version FP5A

Created: 10/03/2023

Measured: 09/27/2023

180 Dundas Street West Toronto, Ontario, Canada

Floor 04

This work product has been prepared by Extreme Measures Inc. pursuant to a contract with the Client for the sole benefit of and use by the Client. No third party may rely on this work product without the receipt of a reliance letter from Extreme Measures Inc.

This work product or portions thereof relies upon information provided by the Client and/or from third parties introduced by the Client that has not been independently verified by Extreme Measures Inc. Extreme Measures Inc. is not liable for any errors, omissions or inaccuracies that may result from such information.