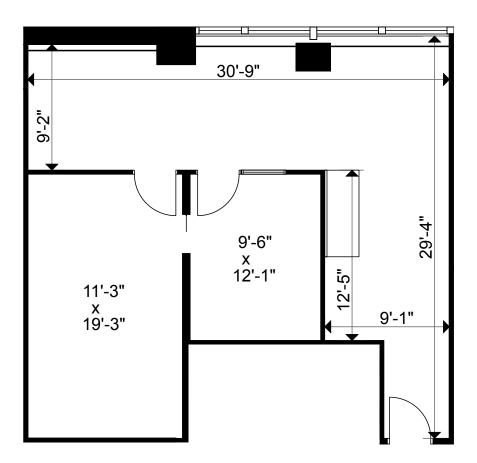

Client: Crown Property Management Inc.

Version V2

Created: 10/03/2023

Measured: 09/27/2023

180 Dundas Street West Toronto, Ontario, Canada

Suite 410

Rentable Area: 994 sq ft Please refer to corresponding BOMA Office 2017 Method A Area Chart:

180dundas-b17a-7a.pdf

This work product has been prepared by Extreme Measures Inc. pursuant to a contract with the Client for the sole benefit of and use by the Client. No third party may rely on this work product without the receipt of a reliance letter from Extreme Measures Inc.

This work product or portions thereof relies upon information provided by the Client and/or from third parties introduced by the Client that has not been independently verified by Extreme Measures Inc. Extreme Measures Inc. is not liable for any errors, omissions or inaccuracies that may result from such information.