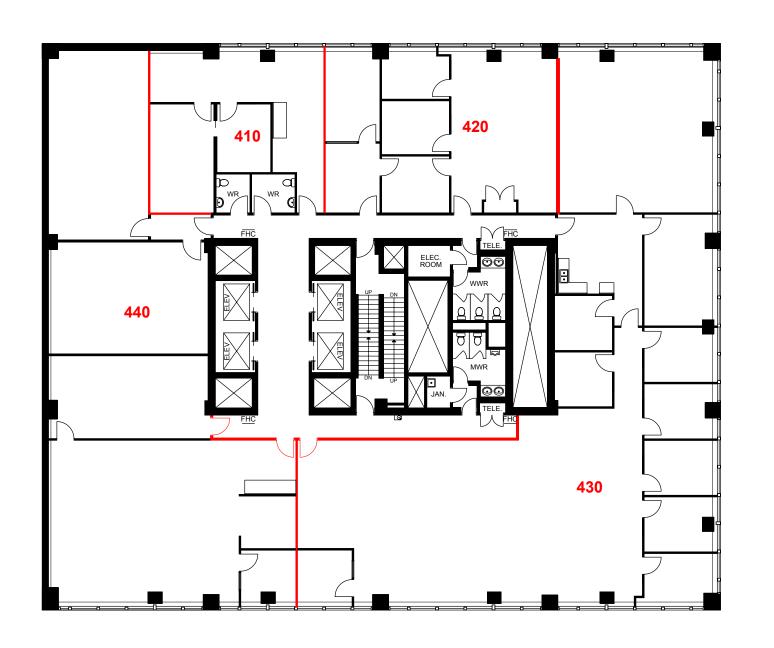

Client: Crown Property Management Inc.

Version FP5A

Created: 10/03/2023

Measured: 09/27/2023

180 Dundas Street West Toronto, Ontario, Canada

Floor 04

This work product has been prepared by Extreme Measures Inc. pursuant to a contract with the Client for the sole benefit of and use by the Client. No third party may rely on this work product without the receipt of a reliance letter from Extreme Measures Inc.