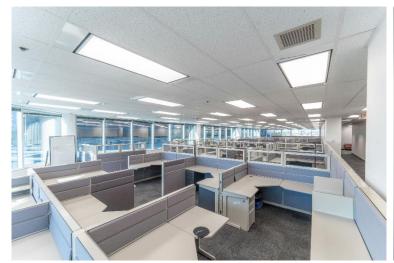

⟨⟩ ENCOR

675 Cochrane Drive, 3rd Floor, Markham, ON Total SF Available – 49,833 (Approximate)

**{}** ENCOR

675 Cochrane Drive, 2<sup>nd</sup> Floor, Markham, ON Total SF Available – 49,833 (Approximate)

675 Cochrane Drive, 2<sup>nd</sup>, 3<sup>rd</sup>, 6<sup>th</sup> Floor, Markham, ON (North Tower) Total SF Available – 49,833 (Approximate)