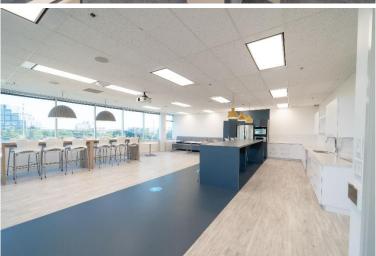

### PROPERTY DETAILS

- Markham's one of a kind "AAA" office building, previously known as the Trillium Executive Centre
- Part of three tower complex
- · Multiple floor availability
- Private offices and multiple collaboration spaces

### **Nearby Amenities**

- Located off of Highway 404 and Hwy 7 near Langstaff/Unionville Go Station
- Easily accessible via car and public transit
- A wide variety of hotels surrounding the area to host events and clientele
- Surface & Underground parking available
- Onsite La Prep Café, and Fitness Centre with shower facilities
- Security on duty from 6AM-7PM
- Collaboration areas in the atrium provide guests with free Wi-Fi