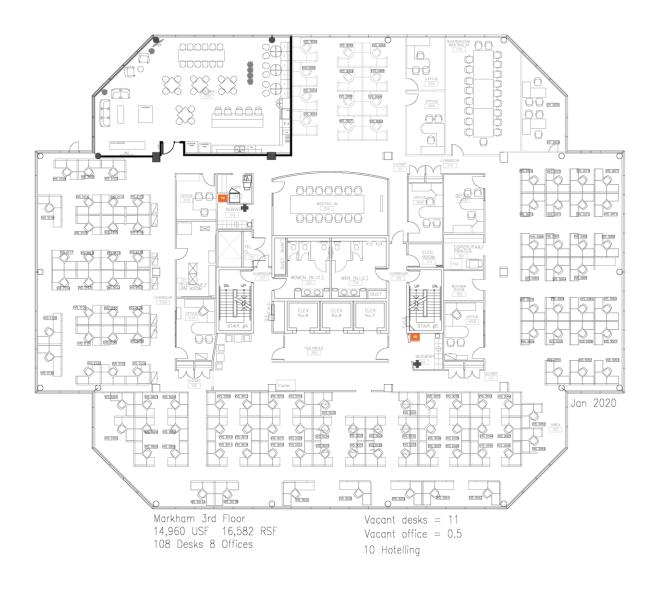

### Floor Plan

3<sup>rd</sup> FL - 16,582 SF

675 Cochrane Drive, 2<sup>nd</sup>, 3<sup>rd</sup>, 6<sup>th</sup> Floor, Markham, ON (North Tower) Total SF Available – 49,833 (Approximate)