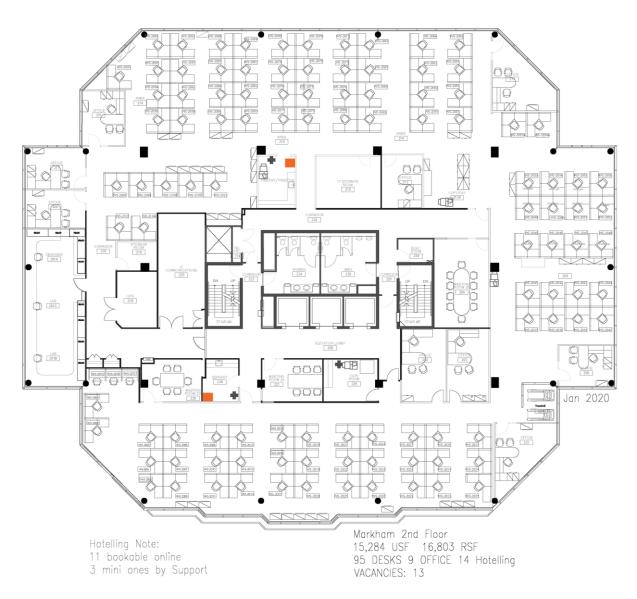

### Floor Plan

2<sup>nd</sup> FL - 16,803 SF

675 Cochrane Drive, 2<sup>nd</sup>, 3<sup>rd</sup>, 6<sup>th</sup> Floor, Markham, ON (North Tower) Total SF Available – 49,833 (Approximate)