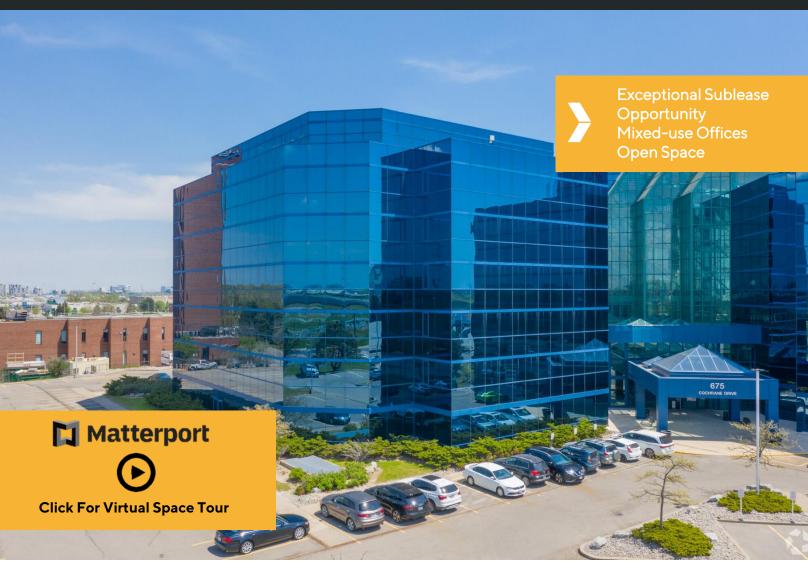

675 Cochrane Drive, 2<sup>nd</sup>, 3<sup>rd</sup>, 6<sup>th</sup> Floor, Markham, ON (North Tower) Total SF Available – 49,833 (Approximate)

### PROPERTY DETAILS

- Markham's one of a kind "AAA" office building, previously known as the Trillium Executive Centre
- Part of three tower complex
- · Multiple floor availability
- Private offices and multiple collaboration spaces

Click For Virtual Space Tour