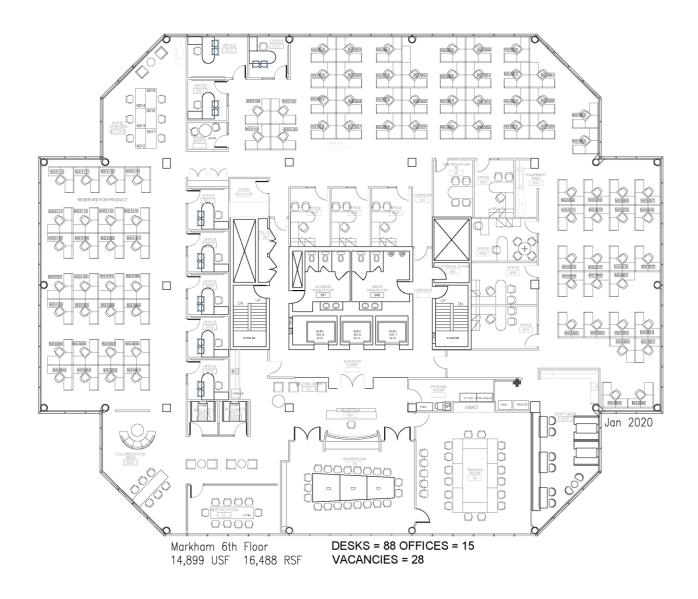

### Floor Plan

6<sup>th</sup> FL - 16,448 SF

⟨⟩ ENCOR

675 Cochrane Drive, 2<sup>nd</sup>, 3<sup>rd</sup>, 6<sup>th</sup> Floor, Markham, ON Total SF Available – 49,833 (Approximate)