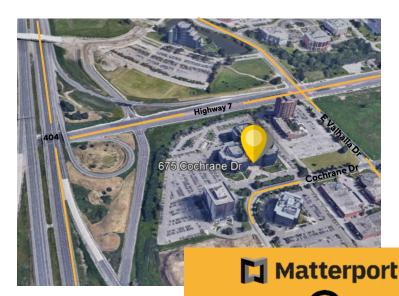

### **Nearby Amenities**

- Located off of Highway 404 and Hwy 7 near Langstaff/Unionville Go Station
- Easily accessible via car and public transit
- A wide variety of hotels surrounding the area to host events and clientele
- Surface & Underground parking available
- Onsite La Prep Café, and Fitness Centre with shower facilities
- Security on duty from 6AM-7PM
- Collaboration areas in the atrium provide guests with free Wi-Fi

Click For Virtual Space Tour