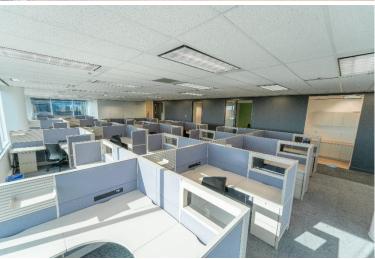

⟨⟩ ENCOR

675 Cochrane Drive, 3rd Floor, Markham, ON Total SF Available – 49,833 (Approximate)

**{}** ENCOR

675 Cochrane Drive, 2<sup>nd</sup> Floor, Markham, ON Total SF Available – 49,833 (Approximate)

675 Cochrane Drive, 2<sup>nd</sup>, 3<sup>rd</sup>, 6<sup>th</sup> Floor, Markham, ON (North Tower) Total SF Available – 49,833 (Approximate)