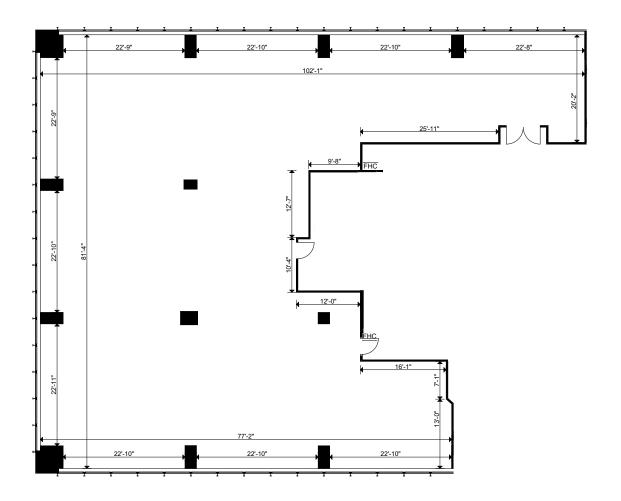

Client: Crown Property Management Inc

Version: V1

10/11/2023 Prepared:

Measured: 13/04/2022

Place De Ville Tower B 112 Kent Street Ottawa, Ontario Canada

Suite 501

Rentable Area\* 7,009 sq ft

\*Area determined according to: ANSI Z65.1-1996