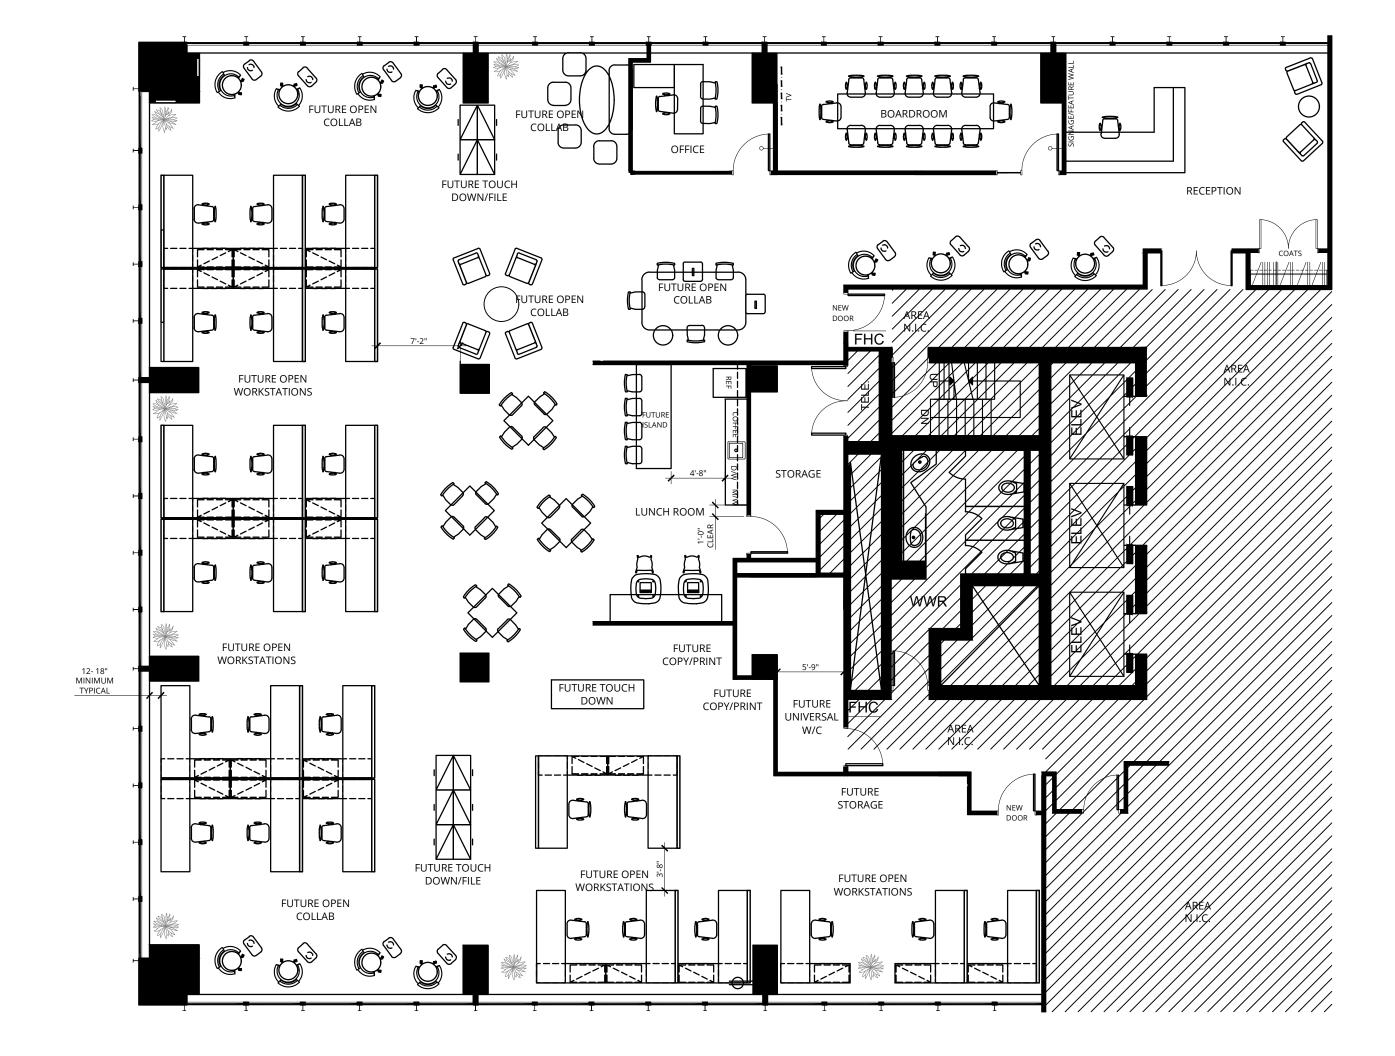

Client: Crown Property Management Inc

Version: V1

10/11/2023 Prepared:

Measured: 13/04/2022

Place De Ville Tower B 112 Kent Street Ottawa, Ontario Canada

Suite 501

Rentable Area\* 7,009 sq ft

\*Area determined according to: ANSI Z65.1-1996