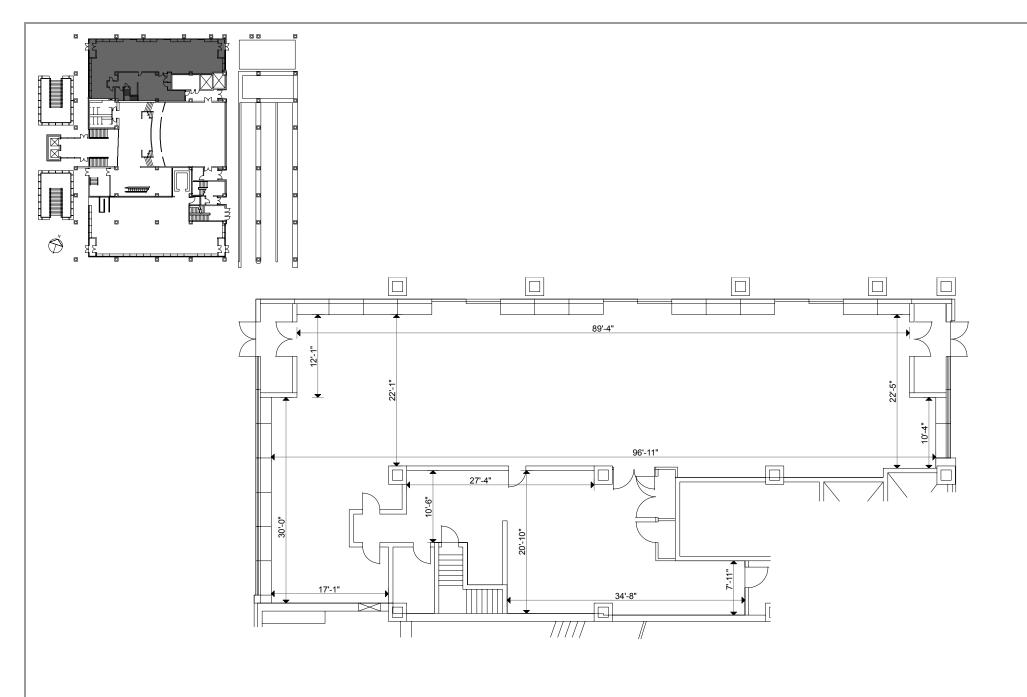

## Suite 100

Total Rentable Area: 3,859 sq ft Please refer to corresponding BOMA Office 1996 Area Chart:

placedevillepodium-300sparks-b96-. 8a.pdf

This work product has been prepared by Extreme Measures Inc. pursuant to a contract with the Client for the sole benefit of and use by the Client. No third party may rely on this work product without the receipt of a reliance letter from Extreme Measures Inc.