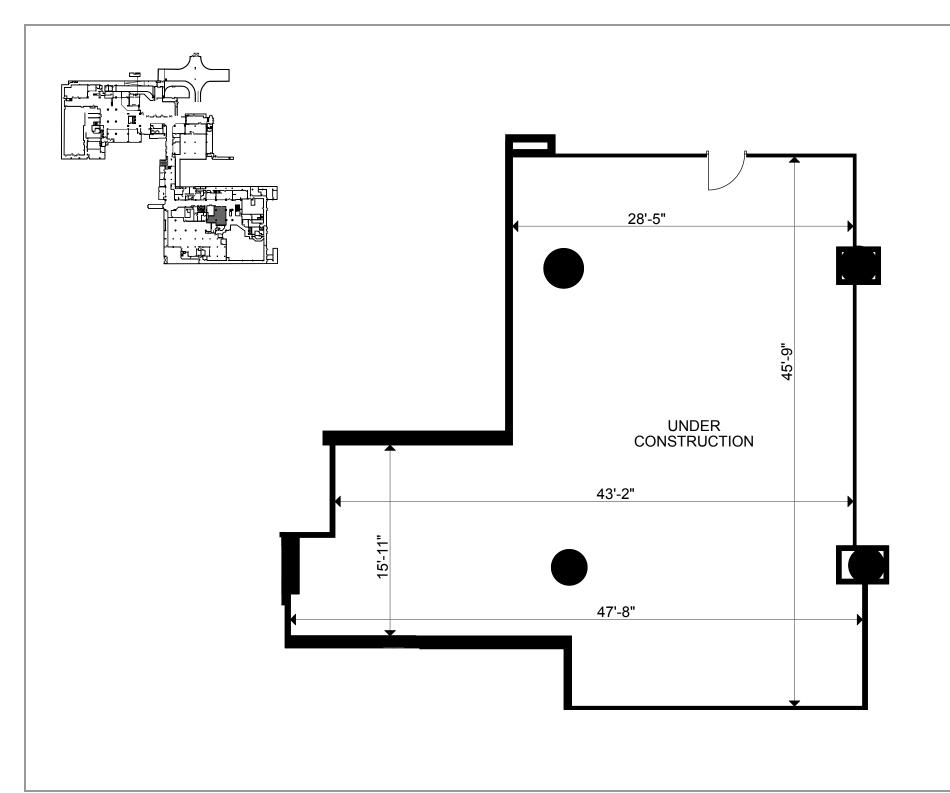

Client: Crown Property Management Inc.

Version V1

Created: 05/06/2022

Measured: 03/11/2022

Place De Ville Podium 300 Sparks Street Ottawa, Ontario, Canada

Suite 136

This work product has been prepared by Extreme Measures Inc. pursuant to a contract with the Client for the sole benefit of and use by the Client. No third party may rely on this work product without the receipt of a reliance letter from Extreme Measures Inc.