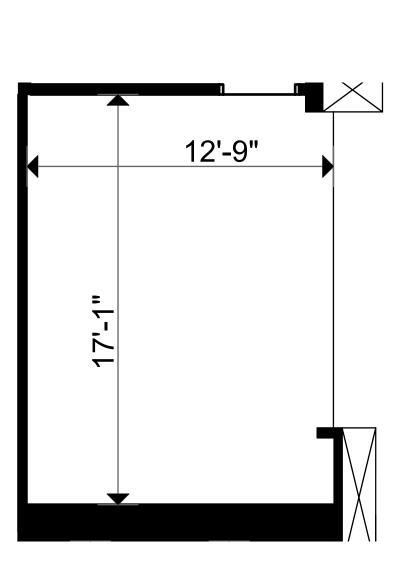

Client: Crown Property Management Inc. R PROPERTY MANAGEMENT Version Created: 05/06/2022 V1 Measured: 03/11/2022 Place De Ville Podium 300 Sparks Street Ottawa, Ontario, Canada Suite 131 This work product has been prepared by Extreme Measures Inc. pursuant to a contract with the Client for the sole benefit of and use by the Client. No third party may rely on this work product without the receipt of a reliance letter from Extreme Measures Inc.

feet