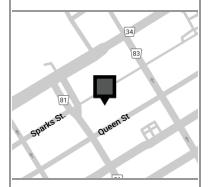

Client: Crown Property Management Inc.

Version V1

Created: 05/06/2022

Measured: 03/11/2022

Place De Ville Podium 300 Sparks Street Ottawa, Ontario, Canada

Suite 118

This work product has been prepared by Extreme Measures Inc. pursuant to a contract with the Client for the sole benefit of and use by the Client. No third party may rely on this work product without the receipt of a reliance letter from Extreme Measures Inc.