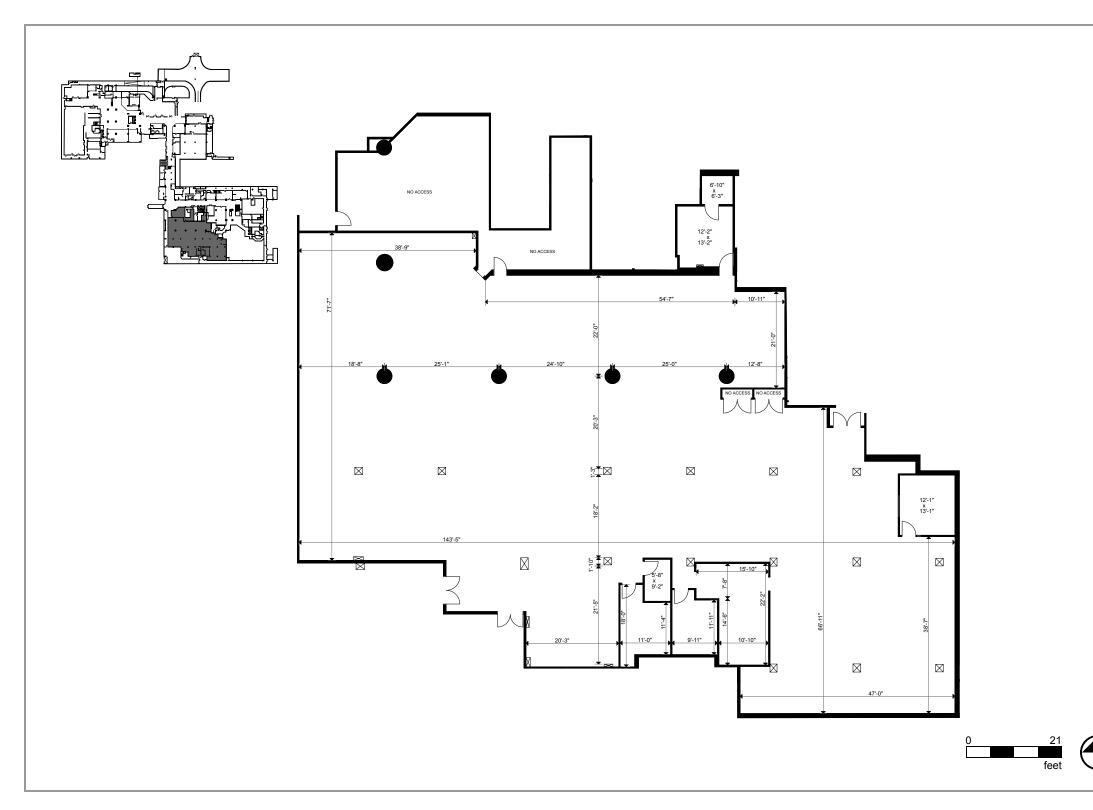

Client: Crown Property Management Inc.

Version V1

Created: 05/06/2022

Measured: 03/11/2022

Place De Ville Podium 300 Sparks Street Ottawa, Ontario, Canada

Suite 118

This work product has been prepared by Extreme Measures Inc. pursuant to a contract with the Client for the sole benefit of and use by the Client. No third party may rely on this work product without the receipt of a reliance letter from Extreme Measures Inc.