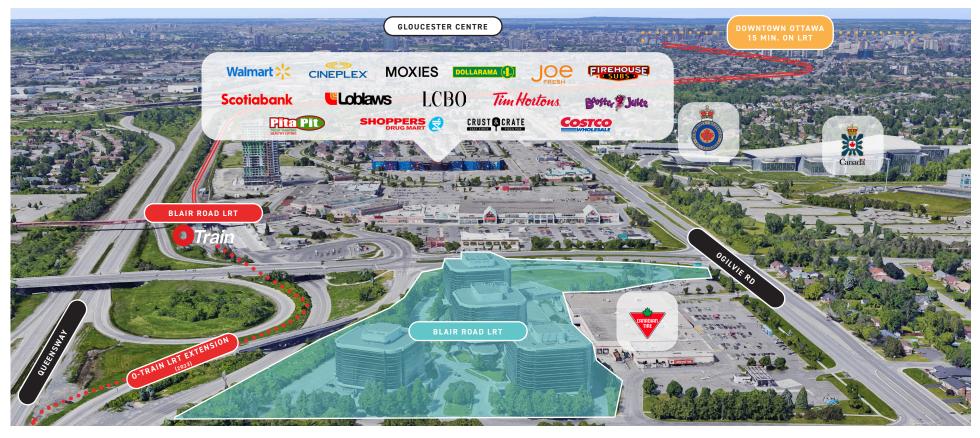

#### Located in one of the Greater Ottawa Area's fastest growing nodes,

tenants at the Park of Commerce benefits from close proximity to the Queensway and other major highways, the Blair Road LRT Station and Ottawa's O-Line and an abundance of retail amenities at the door step!