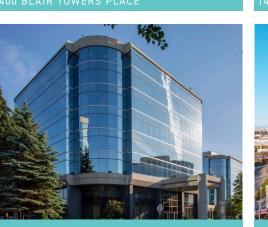

## AN ELITE EXECUTIVE PARK

Ottawa's Park of Commerce is a 4-building executive park located at Blair Road and the Queensway. The 415,000 square foot Class A Complex is located at 1400, 1410, 1420, 1430 Blair Towers Place, within a vibrant suburban office node. Tenants benefits from fast highway, transit and exceptional amenities in the area. Everything you need just steps away. The complex offers ample parking, spacious common areas and efficient floor plates which provide the flexibility to accommodate tenants of different sizes.

1400 BLAIR TOWERS PLACE

1420 BLAIR TOWERS PLACE

1430 BLAIR TOWERS PLACE

LARGE SCALE REPOSITIONING PLANNED

MOVE-IN READY MODEL SUITES

FAST HIGHWAY ACCESS

AMAZING AREA

AMENITIES