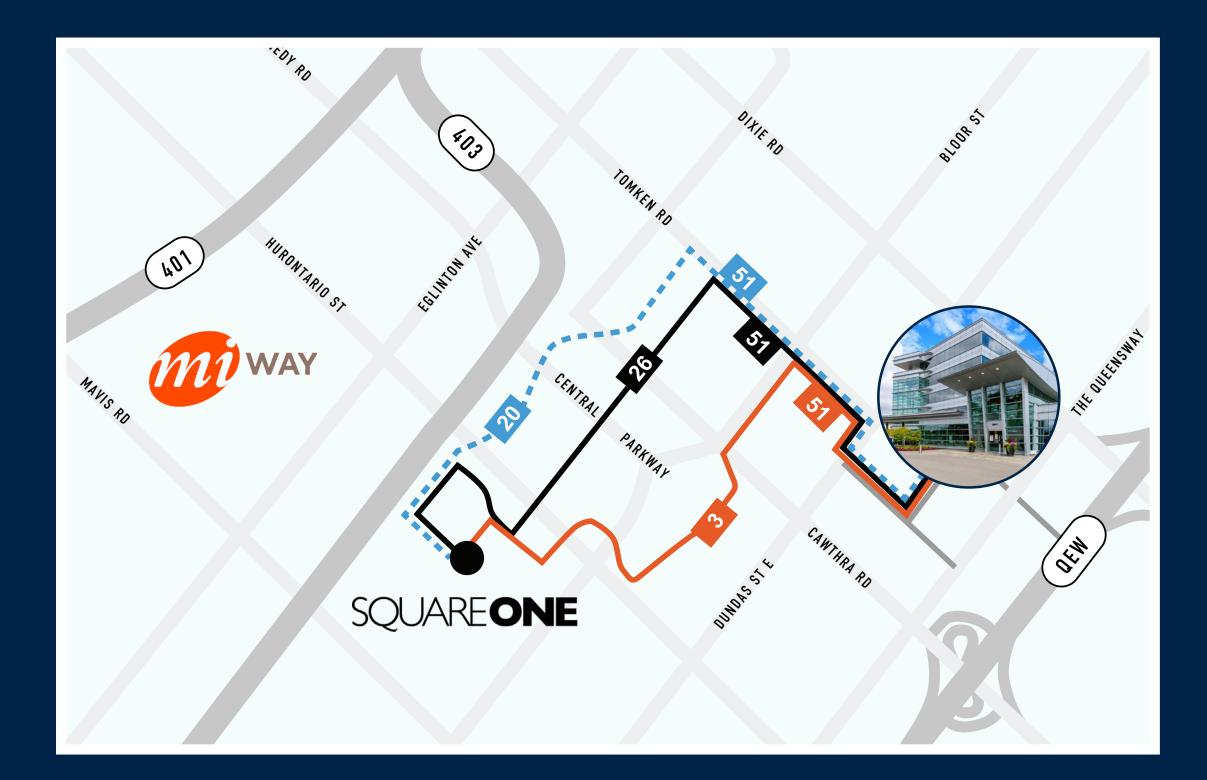

# THE LOCATION

Conveniently located at the Queensway and Cawthra, 1004 Middlegate is situated within a two minute drive of the QEW, and within 10 minutes of Mississauga City Centre with public transit access at the doorstep!