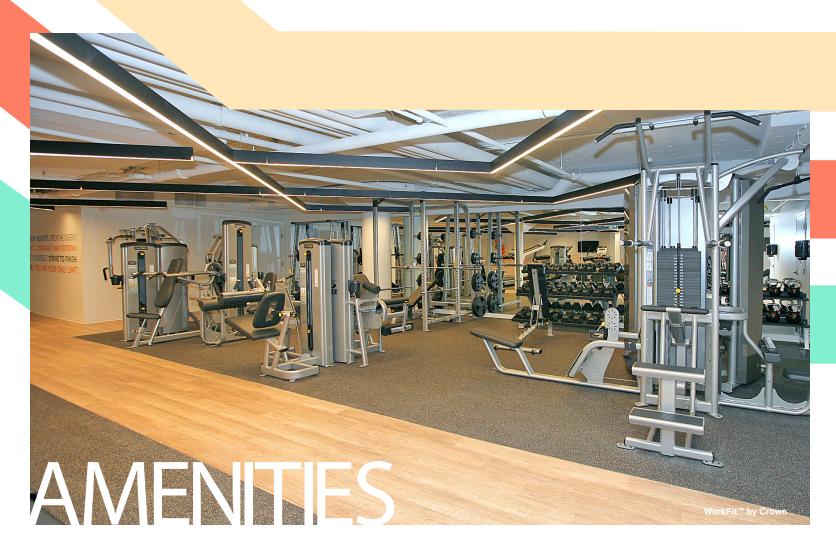

## ON-SITE AMENITIES

Model Suites

Exclusive Fitness Centre with showers

On-site Conference Room (coming soon)

Physiotherapy Centre

EV Charging Stations

Bike Lockers & Storage

675 Cochrane Drive features convenient on-site amenities that add value and work/life balance. Greeted every day by a soaring, sun lit atrium and lobby, tenants will a multitude of collaboration areas. Also located within the complex is a WorkFit by Crown fitness facility free for tenant use.