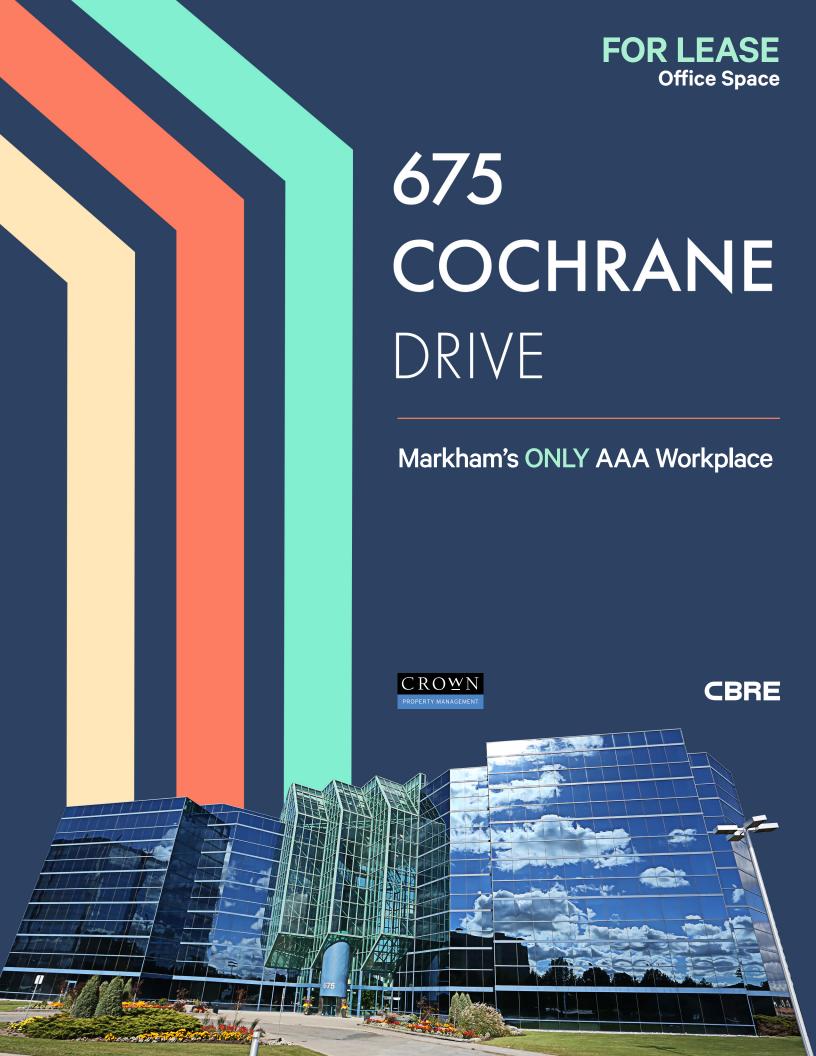

## A premier workplace destination

Welcome to 675 Cochrane Drive, Markham's only AAA office complex where Highway 7 meets the 404 offering amazing highway visibility and easy access.

With on-site amenities, underground parking, new building atrium and a fitness centre, 675 Cochrane offers exceptional value and convenience. Located in a neighbourhood with some of the nation's most inspiring organizations such as Stantec, Quadient, Regus & Hub International and Scotiabank, this premier office location will truly elevate your business and brand.