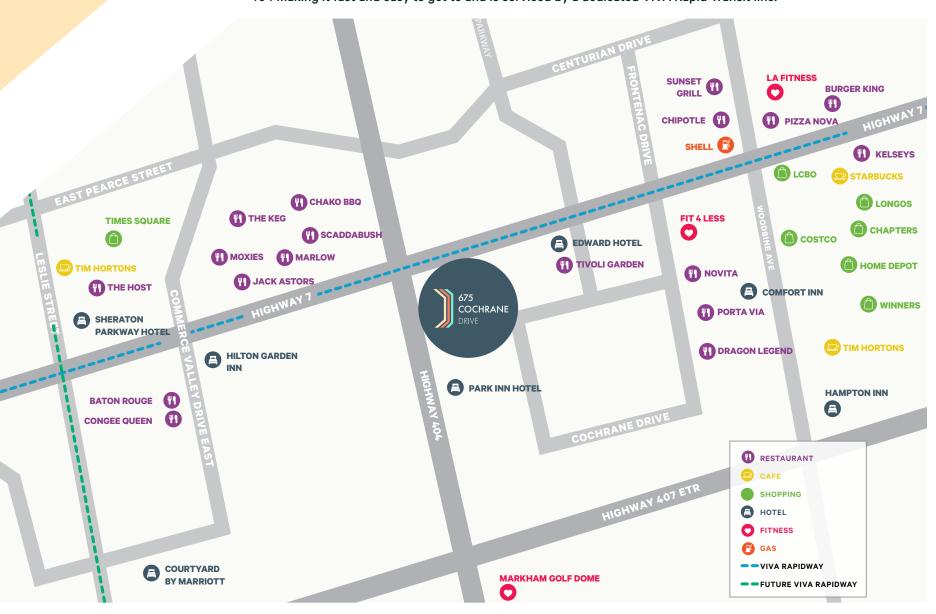

# AREA & ACCESS

Located in an amenity abundant area of Markham, 675 Cochrane Drive is moments from great restaurants, cafes, shopping, wellness facilities and other convenient services. The building is located directly off of Highway 7 and the 404 making it fast and easy to get to and is serviced by a dedicated VIVA Rapid Transit line.