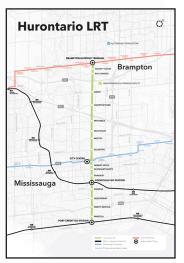

#### A MORE EFFICIENT COMMUTE

With fast access to the 401 and 407 ETR it makes getting to and from the office a breeze. Heartland Business Community is also on multiple public transit lines including MiWay buses and the future Hurontario LRT. Within the vicinity, you will also find numerous, convenient area amenities.

#### TRANSIT

- ---- 103 HURONTARIO EXPRESS
- 70 KEATON BUS
- ---- 39 BRITANNIA BUS
- IIIIIIII FUTURE HURONTARIO LRT
- •••• BUS/LRT STOPS