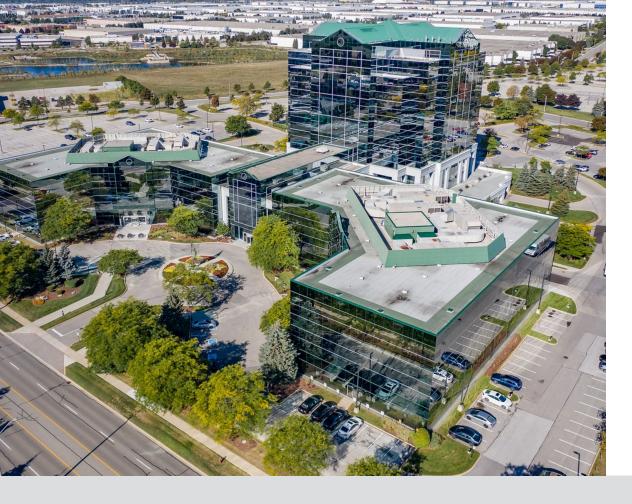

# THE PERFECT BALANCE

A CLASS-A COMPLEX WITH EVERYTHING YOU NEED

90 & 110 Matheson Boulevard W and 100 Milverton Drive is a 3-building, connected complex that offers the perfect mixture of office space options, amenities and conveniences creating an unparalleled workplace experience. The Class-A complex features on-site food service, parking, collaboration zones and a daycare. The Balance Series of buildings at Heartland Campus provides everything you need to balance work and life.

 90 MATHESON BLVD W
 | 92,391 SF
 | 3 STOREYS

 110 MATHESON BLVD W
 | 93,764 SF
 | 3 STOREYS

 100 MILVERTON DR
 | 226,533 SF
 | 9 STOREYS