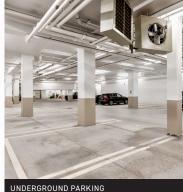

# THE PERFECT BALANCE

A CLASS-A COMPLEX WITH EVERYTHING YOU NEED

90 & 110 Matheson Boulevard W and 100 Milverton Drive is a 3-building, connected complex that offers the perfect mixture of office space options, amenities and conveniences creating an unparalleled workplace experience. The Class-A complex features on-site food service, parking, collaboration zones and a daycare. The Balance Series of buildings at Heartland Campus provides everything you need to balance work and life.

 90 MATHESON BLVD W
 | 92,391 SF
 | 3 STOREYS

 110 MATHESON BLVD W
 | 93,764 SF
 | 3 STOREYS

 100 MILVERTON DR
 | 226,533 SF
 | 9 STOREYS











### **EVERYTHING YOU NEED**

**EXPERIENCE A BALANCED OFFICE COMPLEX** 

Convenient building amenities right on-site.















## FAST, EASY **ACCESS**

#### A MORE EFFICIENT COMMUTE

With fast access to the 401 and 407 ETR it makes getting to and from the office a breeze. Heartland Business Community is also on multiple public transit lines including MiWay buses and the future Hurontario LRT. Within the vicinity, you will also find numerous, convenient area amenities.

#### 4/1,000 SF Surface and Covered Parking

#### LEGEND



Pubic Transit Serviced by: Mississauga miWay

- Matheson-Argentia
- Creditview
- Mississauga Road
- Meadowvale Business Express
- Meadowvale GO Station
- Highway







#### AMENITIES & SERVICES

- FSSO / TIM HORTONS
- 2. WENDYS / TIM HORTONS
- 3. FIRE PIT / STARBUCKS
- PETRO CANADA
- 5. QUALITY INN / STUDIO 6
- EL SOMBRERO / SUBWAY / NIRVANA
- 7. BMO / BURGER KING / WANTON KEBAB

10.