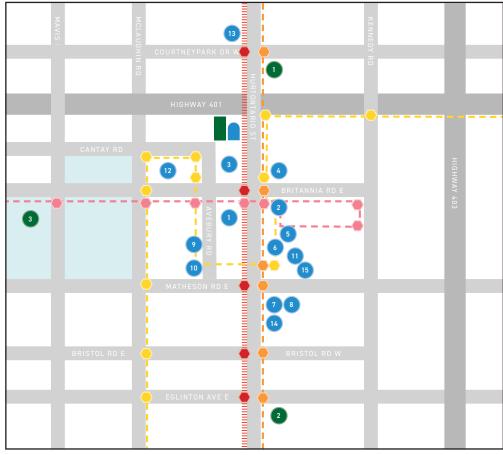

#### LEGEND

Pubic Transit Serviced by: Mississauga miWay

- Matheson-Argentia
- Creditview
- Mississauga Road
- Meadowvale Business Express
- Meadowvale GO Station
- Highway

#### AMENITIES & SERVICES

- FSSO / TIM HORTONS
- 2. WENDYS / TIM HORTONS
- 3. FIRE PIT / STARBUCKS
- PETRO CANADA
- 5. QUALITY INN / STUDIO 6
- EL SOMBRERO / SUBWAY / NIRVANA
- 7. BMO / BURGER KING / WANTON KEBAB

10. TD

14. SHELL

11. HILTON GARDEN INN

13. FAIRFIELD INN

15. HIGHLAND FARMS

12. HUSKY / COUNTRY STYLE

8. MANDARIN

#### RETAIL CENTRES

- MISSISSAUGA CENTRUM
- 2. MISSISSAUGA MARKETPLACE
- 3. HEARTLAND TOWN CENTRE

#### TRANSIT

- ---- 103 HURONTARIO EXPRESS
- 70 KEATON BUS
- ---- 39 BRITANNIA BUS
- IIIIIIII FUTURE HURONTARIO LRT
- •••• BUS/LRT STOPS