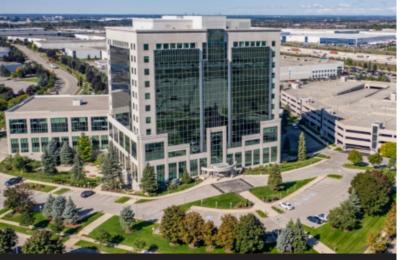

55 STANDISH COURT

COLLABORATION ZONES

# IGNITE YOUR BUSINESS

**BUILT TO GROW YOUR BUSINESS** 

Overlooking Highway 401 and Hurontario Street, 55 Standish Court is a Class-A office that features an on-site restaurant, fitness centre, town hall, convenience store and dry cleaner.

With complimentary on-site parking, easy access and an impeccable workplace environment, 55 Standish court has everything you need to ignite your business.

55 STANDISH COURT | 491,454 SF | 12 STOREYS

H

PLENTY OF SPACE OPTIONS AVAILABLE