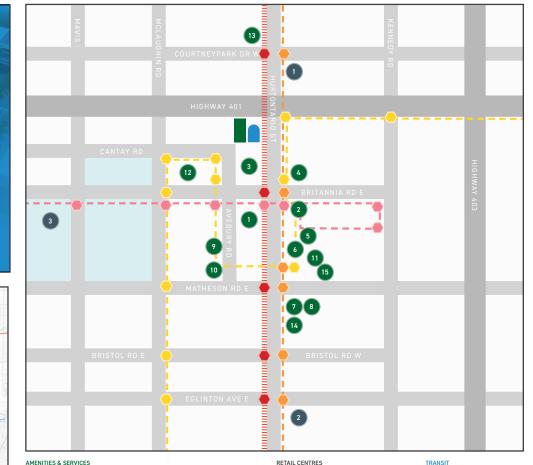

### Complimentary 5/1,000 SF Parking

LEGEND

- **M** WAY Pubic Transit Serviced by: Mississauga miWay
- 4 Matheson-Argentia
- Creditview
- Mississauga Road
- Meadowvale Business Express
- **60** Meadowvale GO Station
- Retail
- Highway

#### AMENITIES & SERVICES

9. RBC

10. TD

14. SHELL

11. HILTON GARDEN INN

13. FAIRFIELD INN

15. HIGHLAND FARMS

12. HUSKY / COUNTRY STYLE

- 1. ESSO / TIM HORTONS 2. WENDYS / TIM HORTONS
- 3. FIRE PIT / STARBUCKS
- PETRO CANADA
- 5. QUALITY INN / STUDIO 6 6. EL SOMBRERO / SUBWAY / NIRVANA
- 7. BMO / BURGER KING / WANTON KEBAB
- 8. MANDARIN

#### RETAIL CENTRES

- MISSISSAUGA CENTRUM 2. MISSISSAUGA MARKETPLACE
- HEARTLAND TOWN CENTRE 3

- - 39 BRITANNIA BUS
    - FUTURE HURONTARIO LRT

---- 103 HURONTARIO EXPRESS

70 KEATON BUS

•••• BUS/LRT STOPS