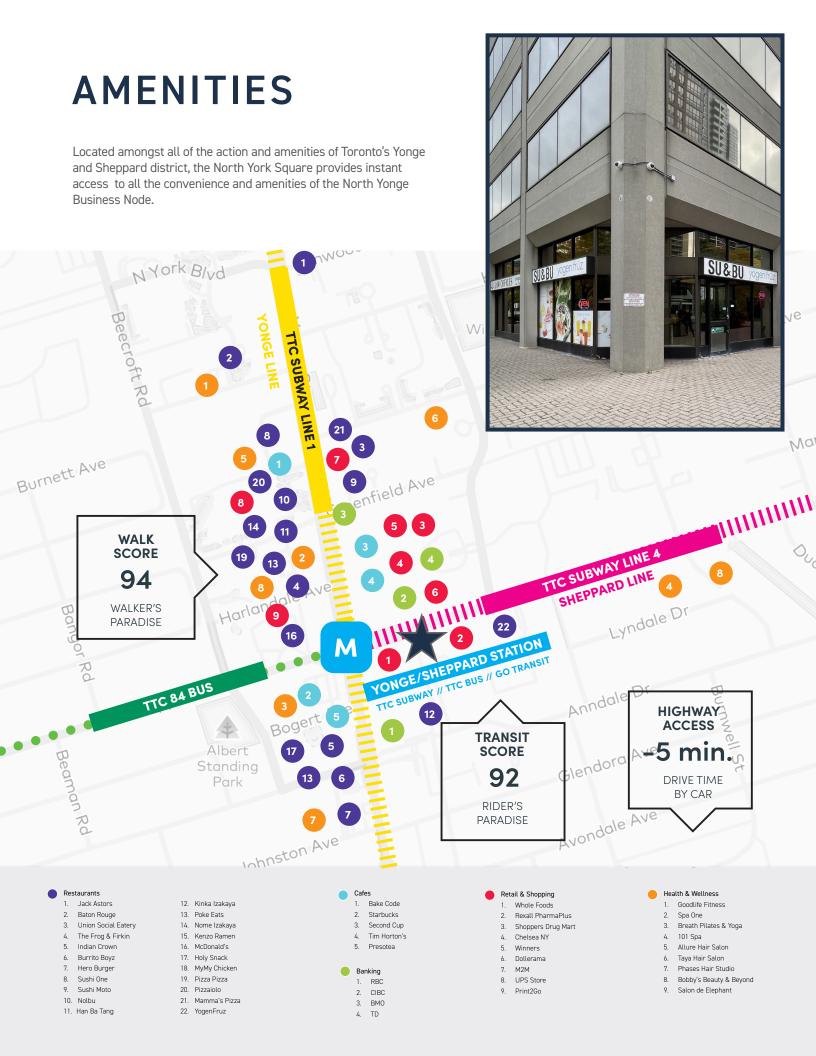

# NORTH YORK SQUARE

45 & 47 SHEPPARD AVENUE EAST

North Yonge's Most Affordable Office Tower

Face Access To TTC Subway

Model Suites Available For Quick Occupancy

1/1,000 SF Parking Ratio  $\sum_{i=1}^{n}$ 

Convenient On-Site & Neighbourhood Amenities