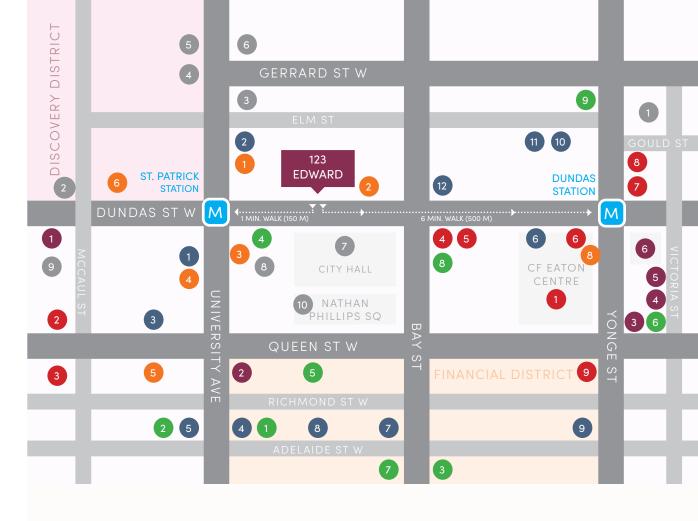

### LEGEND

| SHOPPING |    | FOOD               |     | HOTELS             |    |                |
|----------|----|--------------------|-----|--------------------|----|----------------|
|          | 1. | CF EATON CENTRE    | 1.  | DUKE OF CORNWALL   | 1. | HILTON TORONTO |
|          | 2. | SHOPPERS DRUG MART | 2.  | CULTURES           | 2. | SHANGRI-LA     |
|          | 3. | GUESS              | 3.  | NOTA BENE          | 3. | THE ADELAIDE   |
|          | 4. | CANADIAN TIRE      | 4.  | THE MERCHANT       | 4. | METROPOLITAN   |
|          | 5. | BEST BUY           | 5.  | MOMOFUKU           | 5. | SHERATON       |
|          | 6. | H&M                | 6.  | JOEY               | 6. | PANTAGES       |
|          | 7. | ADIDAS             | 7.  | MERCATTO           | 7. | DELTA          |
|          | 8. | FUTURE SHOP        | 8.  | HY'S STEAKHOUSE    | 8. | MARIOTT        |
|          | 9. | THE BAY            | 9.  | THE CHASE          | 9. | EATON CHELSEA  |
|          |    |                    | 10. | BARBARIANS         |    |                |
|          |    |                    | 11. | THE QUEEN & BEAVER |    |                |

- 12. RED LOBSTER

| CAFES & |  |
|---------|--|
| COFFEE  |  |

3.

### ARTS &

- 1. TIM HORTONS 2. STARBUCKS STARBUCKS 4. MASSEY HALL
- 4. TIMOTHYS 5. JAVA JOES 6. CAFE PLENTY 7. DARKHORSE
- 8. SECOND CUP

#### **GOVERNMENT & ENTERTAINMENT** INSTITUTIONS 1

- 1. ART GALLERY OF ONTARIO 2. FOUR SEASONS CENTRE
- 3. FLGIN THEATRE
- 5. ED MIRVISH THEATRE
- 6. YONGE & DUNDAS SQUARE

7. CITY HALL

2.

3.

4.

5

6.

- OSGOODE HALL 8.
- 9. OCAD
- 10. NATHAN PHILLIPS SQUARE

RYERSON UNIVERSITY

MARS DISCOVERY CENTRE

MOUNT SINAL HOSPITAL

HOSPITAL FOR SICK CHILDREN

PRINCESS MARGRET HOSPITAL

TORONTO GENERAL HOSPITAL