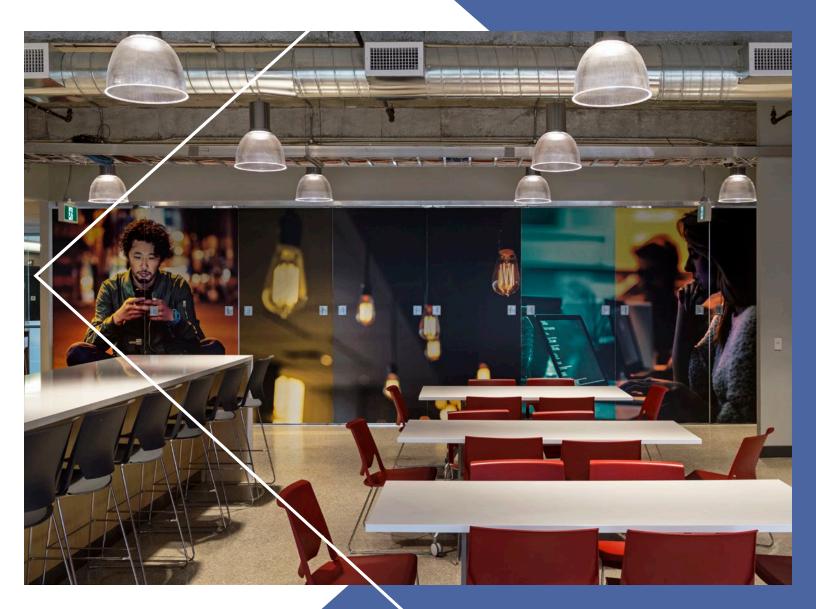

# YOUR NEXT WORKPLACE

From flexible suites for growing start-ups to large blocks of space for established firms, 901 King St W can accommodate your business needs and set your business up for success.

### 901 KING ST W OFFERS:

- Fastest fiber optic connection in the King West neighbourhood
- Wiredscore Certifications
- 37,000 SF floor plates allow for expansion
- Lofted 12' ceilings with endless natural light
- 1/650 SF underground parking for employees and visitors
- Showers and change rooms for tenant use
- Move in ready spaces
- TTC access at your front door