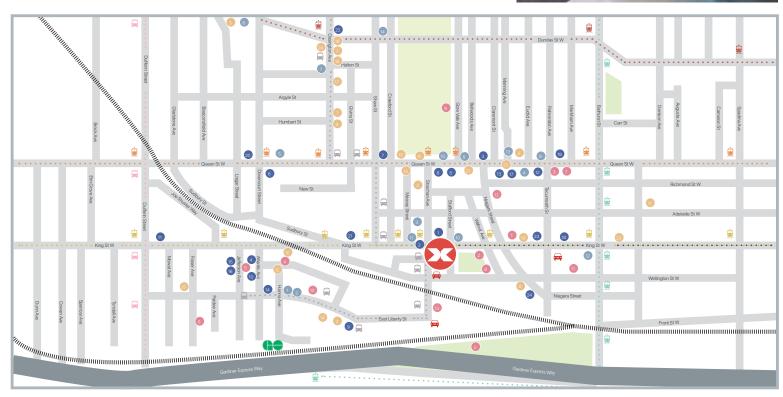

## **NEXT TO EVERYTHING** YOU NEED

### FOOD

ALI BABA/PIZZA NOVA/BIBAB

WALK

- KING RUSTIC KITCHEN
- HOOKEY'S FISH & CHIPS
- BURGER DROPS
- MATTY'S PATTY'S
- 6. OTTO'S BIERHALL
- JULES BISTRO
- LA DIPIERE
- 9 WENDY'S
- 10. THE CRAFT BRASSERIE
- 11. SUBWAY
- 12. BLOOMERS
- 13. SUD FORNO
- 14. MAURYA EAST INDIAN ROTI
- 15. 6IX TRIANGLES
- 16. LIBERTY VILLAGE CAFE 17. TATSU SUSHI
- 18. THAI ONE ON
- 19 NORTH OF BROOKLYN
- 20. THE BURGER'S PRIEST
- 21 LAO-THAL
- 22. THE LAKEVIEW
- 23. COCO RICE THAI
- 24. OLD YORK BAR & GRILL

TRANSIT

### CAFES

BIKE

- BALZAC'S COFFEE
- TIM HORTONS
- NAAN AND CHAI
- FULL OF BEANS COFFEE HOUSE
- I DEAL COFFEE
- JIMMY'S COFFEE 10. WALLACE ESPRESSO
- 11. FORGET ME NOT CAFE

### FITNESS

- 12. MULA YOGA 13. ALTEA ACTIVE

### TRANSIT

- GO TRANSIT, EXHIBITION STATION
- DUNDAS TTC STREETCAR
  - QUEEN TTC STREETCAR

  - KING TTC STREETCAR
  - BATHURST TTC STREETCAR
- OSSINGTON TTC BUS
- DUFFERIN TTC BUS
- WEST SHUTTLE (TO UNION STATION)
- **a** AUTOSHARE