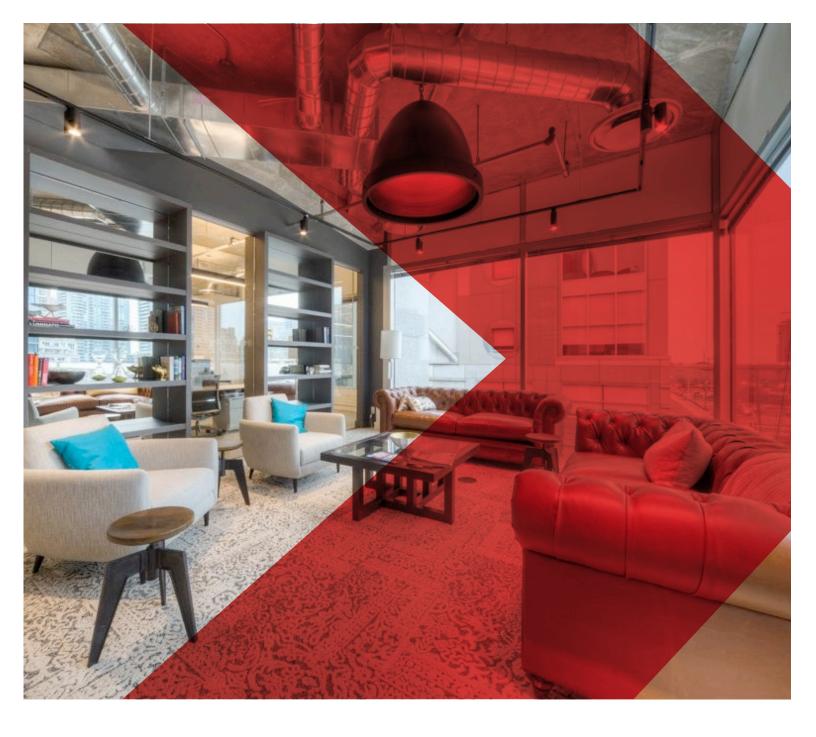

### NEXT **LEVEL** OFFICE SPACE

901 King St W offers flexible, modern workspaces that help businesses achieve their goals and support their employees' wellness and lifestyles while being in one of the most celebrated and amenity-rich neighbourhoods in Toronto.

### THE NEXT STAGE OF YOUR BUSINESS

As your business grows, so should your office environment. 901 King St W is undergoing a significant transformation in 2023 to elevate the tenant experience. From a stunning new exterior facade to a completely refreshed lobby and common space, we can't wait to show you what's next!