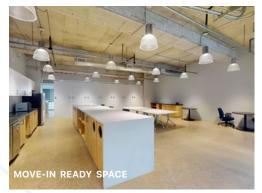

### 901 KING ST W OFFERS:

- Fastest fiber optic connection in the King West neighbourhood
- Wiredscore Certifications
- 37,000 SF floor plates allow for expansion
- Lofted 12' ceilings with endless natural light
- 1/650 SF underground parking for employees and visitors
- Showers and change rooms for tenant use
- Move in ready spaces
- TTC access at your front door