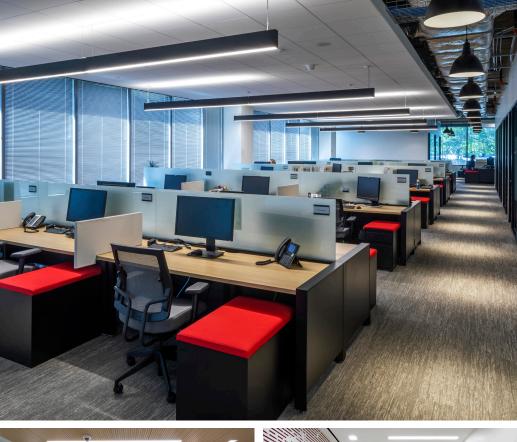

# **2425 MATHESON** BOULEVARD EAST

MISSISSAUGA, ON

2425 Reğus

TEMENOS

2425 Matheson Boulevard East, Mississauga, Ontario is an 8-storey, 187,837 sq. ft., LEED Gold Certified office building anchored by global communications firm Ericsson.

Located in the Airport Corporate Centre and within close proximity to Highways 401, 427 and the 407, the building provides tenants with ease of access to the surrounding area and the entire GTA.

2425 Matheson Boulevard has one immediate vacancies of 8,727 sq. ft. of office space available for lease.