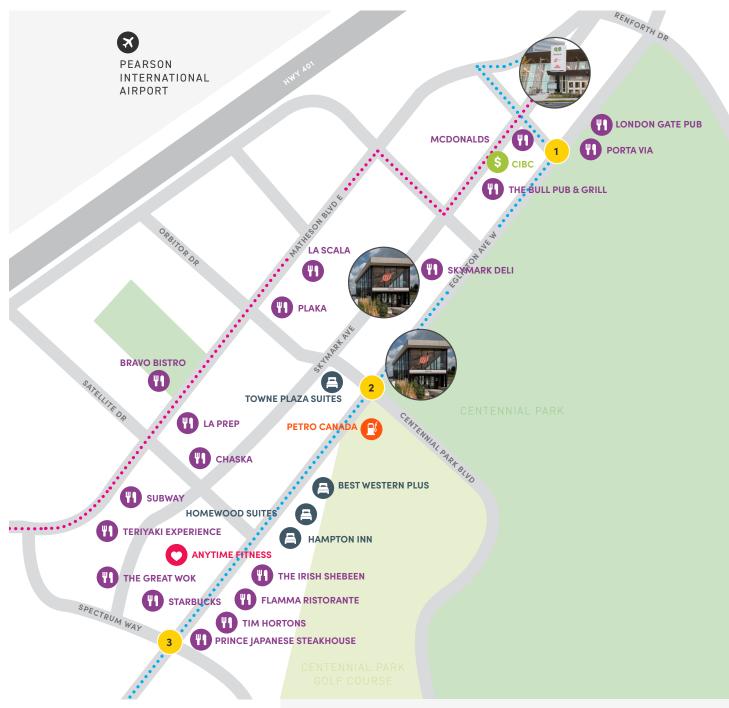

## **Amenities**

Only 10 minutes from Toronto's Pearson International Airport, 2425 Matheson's location puts it in a convenient position for business travelers as well as the area's great amenities such as restaurants, shopping, fitness centres, golf courses, hotels and banks.

#### 1

Renforth Station MiWay: 7, 21, 24, 35, 35A, 39, 43, 87, 107, 109 TTC: 32A, 112B GO Transit: Pearson Airport - Richmond Hill Square One/North York Finch Terminal

#### 2 Orbitor Station MiWay: 35, 35A, 87, 107, 109

#### TRANSIT ROUTES

Spectrum Station (MiWay - 35, 35A, 87, 107, 10)

BRT 107/109, 35, 112 - every 8 minutes 23 minutes to Square One 15 minutes to Kipling Station

#### •••••

Route 7 - every 12 minutes 15 minutes to Pearson International Airport

For more information about the property or to arrange a tour, please contact:

Ryan McAskile\*

Director, Leasing

647-727-4544