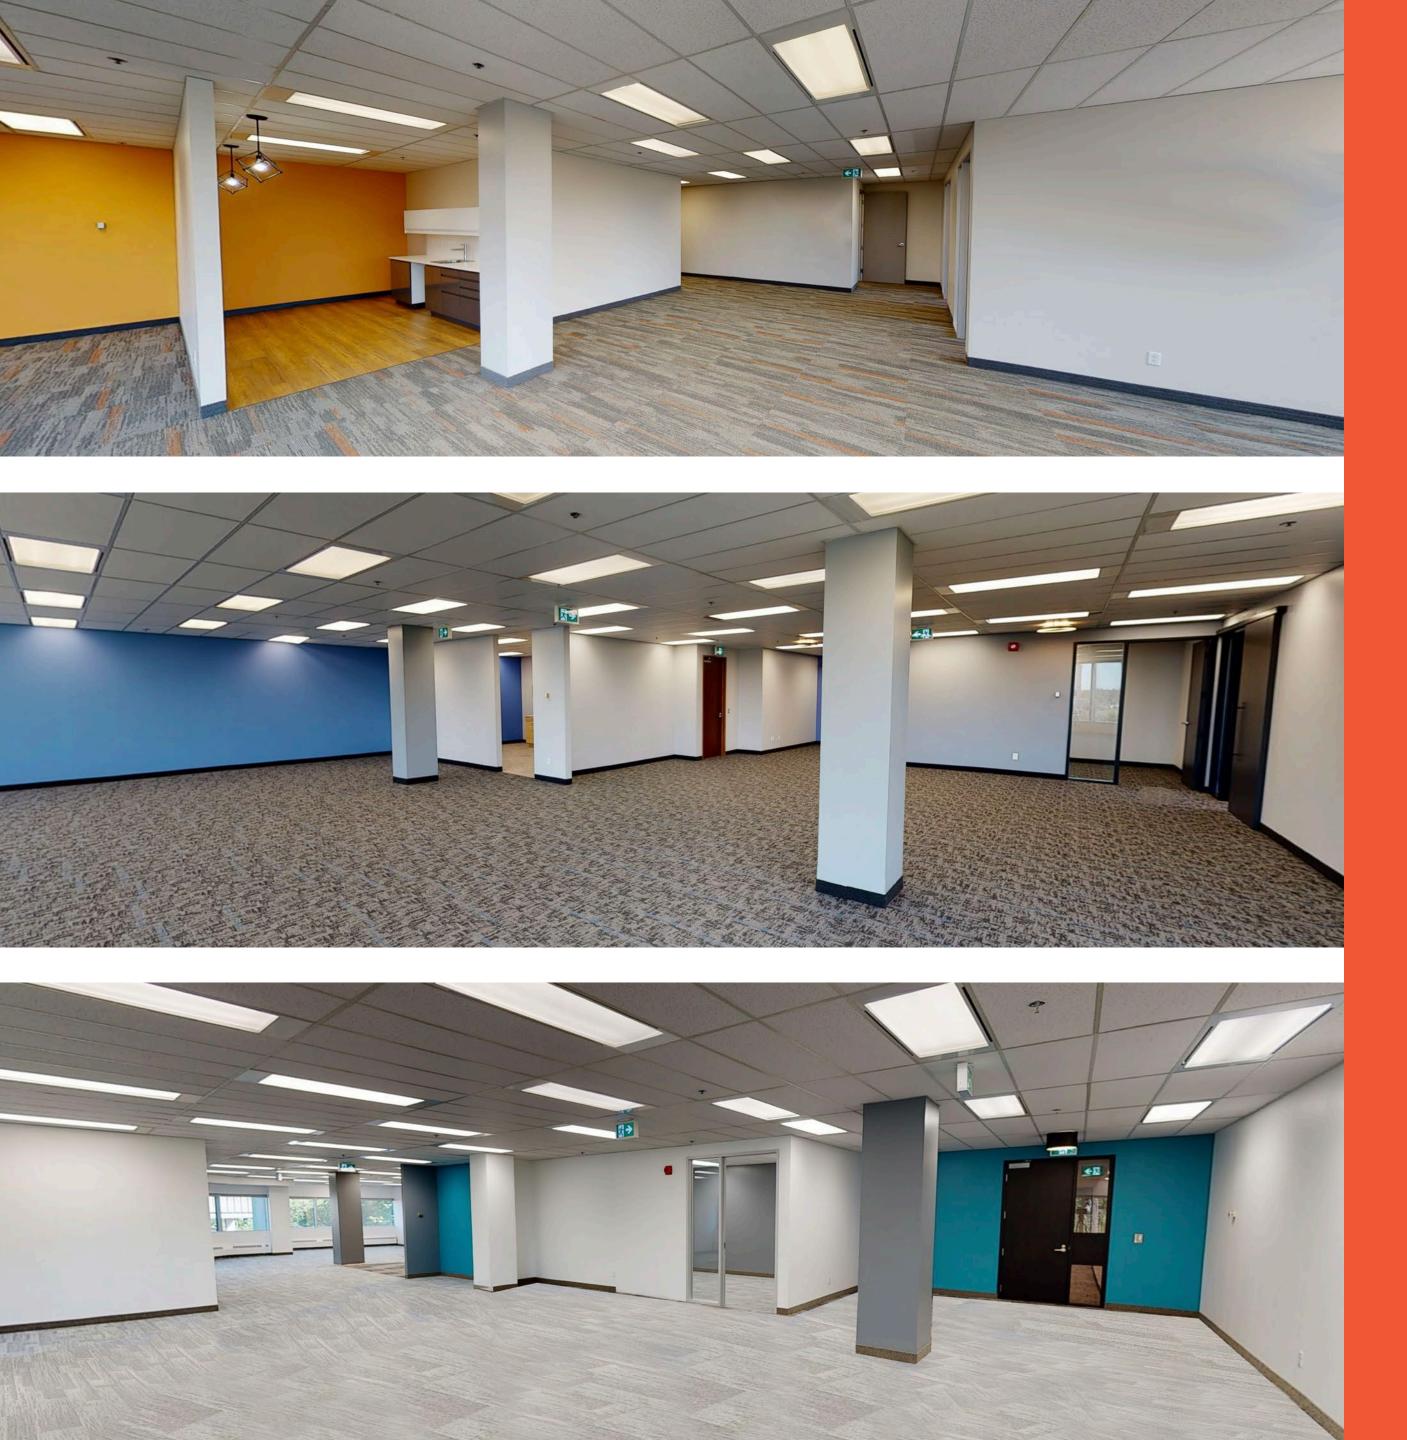

#### MODEL SUITES

Carling Executive Centre features fully functional, modern, efficient and move-in ready model suite space. These suites provide plug-and-play office space for current or new tenants - office space made easy!