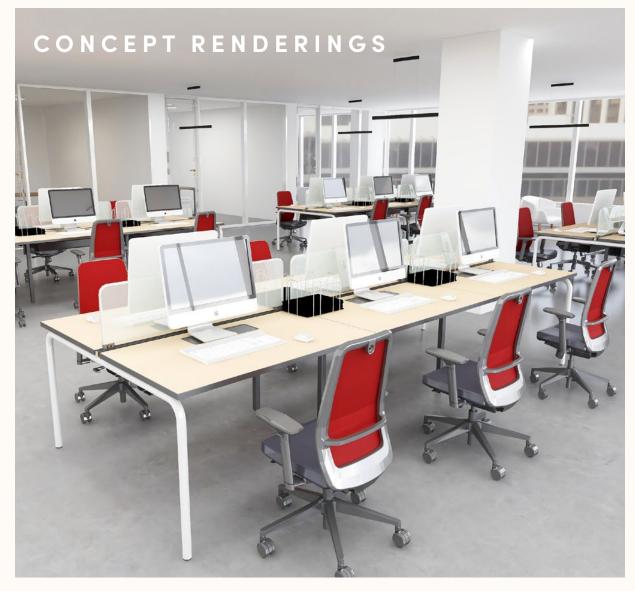

Concept space, ready for your improvements!     |
| 600   | 5,705 SF     | \$18.50           | Immediate    | Open concept space ready for your improvements! |

#### 1545 & 1565 Carling Avenue are WiredScore Certified Gold Buildings

- 4 service providers with high speed connectivity and the option to add more if required.
- Free Wi-Fi in common and amenity areas
- Multiple communications points with the ability to utilize diverse connections
- Coaxial cabling throughout to provide bundled phone, cable TV, and internet.

Visit wiredscore.com for more info

## See the possibilities

FULL FLOOR CONCEPT
1525 CARLING AVENUE
SUITE 300: 14,754 SF













#### PARTIAL FLOOR CONCEPT

1545 CARLING AVENUE SUITE 410 : 5,167 SF

### PARTIAL FLOOR CONCEPT 1565 CARLING AVENUE SUITE 600: 5,705 SF

















### Tenant Focused Property Management

#### ABOUT CROWN PROPERTY MANAGEMENT

We strive to be the manager of choice for tenants. By understanding what high performing businesses and their employees value, we deliver the details that businesses appreciate most from welcoming lobbies, to on-site amenities (including concierge services, fitness clubs and shared meeting spaces), to shuttle buses and initiatives that benefit the well being of occupants. The customer and client experience is our priority. Our in-house construction management team can facilitate any fit-out, partnering with our tenants to create customized workplace solutions that suit each organization's needs.

crownrealtypartners.com













For more information or to arrange a tour, please contact:

####