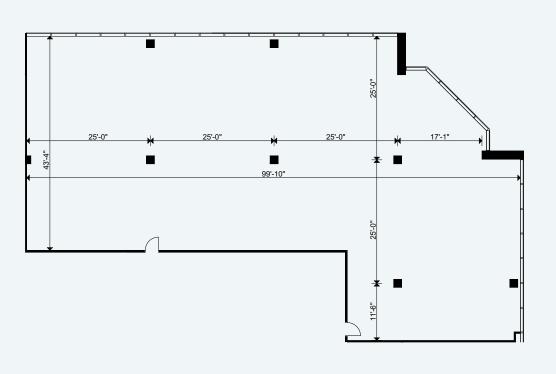

## See the possibilities

FULL FLOOR CONCEPT
1525 CARLING AVENUE
SUITE 300: 14,754 SF