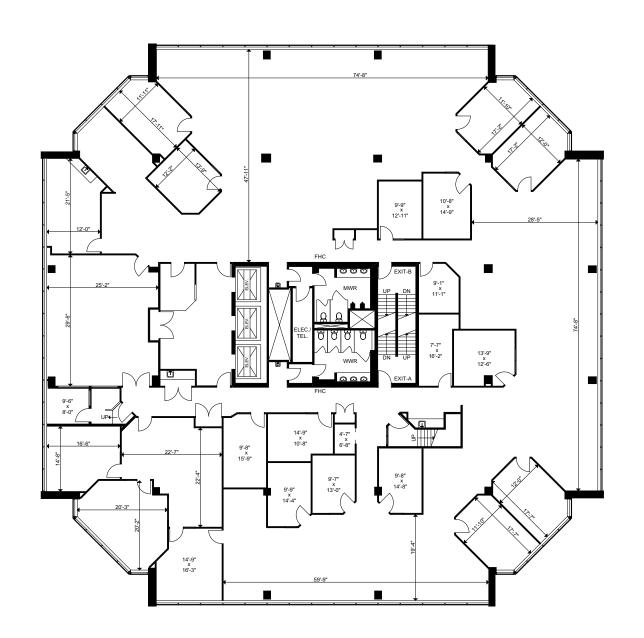

## See the possibilities

FULL FLOOR CONCEPT
1525 CARLING AVENUE
SUITE 300: 14,754 SF