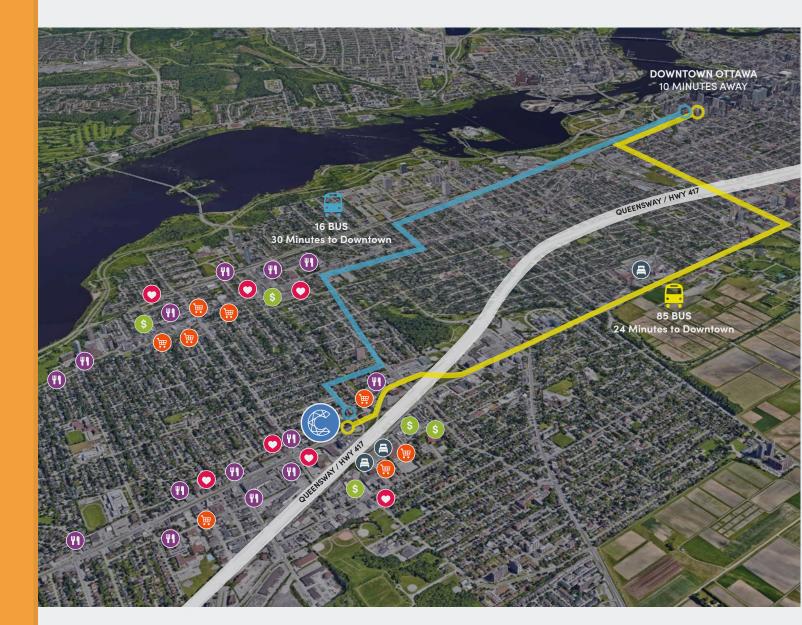

#### NEIGHBOURHOOD & ACCESS

Carling Executive Centre is surrounded by conveniences such as restaurants, shopping and other retail services, providing value and options to your daily routine. The property's prime suburban location along the Queensway Corridor also allows for fast access to Downtown Ottawa and the surrounding suburban areas by car or public transit.

#### TRANSPORTATION AND AREA AMENITIES MAP

Stofa Restaurant Aahar The Taste of India Al's Diner S&G Fries & Burgers

**Shoppers Drugmart** Real Canadian Superstore

**RBC Royal Bank** Bank of Monreal

Anytime Fitness CrossFit 1855 Pure Yoga New Moon Yoga Renu Massage Therapy & Spa