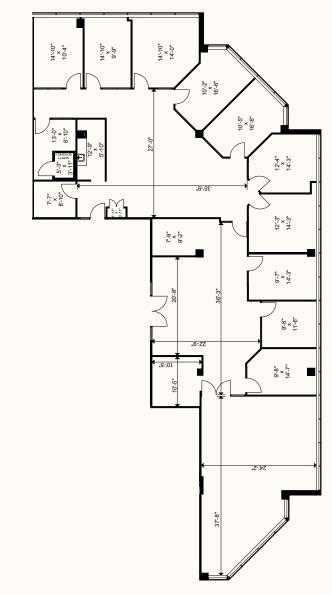

oncept space, ready for your improvements!     |
| 600   | 5,705 SF     | \$18.50           | Immediate    | Open concept space ready for your improvements! |

#### 1545 & 1565 Carling Avenue are WiredScore Certified Gold Buildings

- 4 service providers with high speed connectivity and the option to add more if required.
- Free Wi-Fi in common and amenity areas
- Multiple communications points with the ability to utilize diverse connections
- Coaxial cabling throughout to provide bundled phone, cable TV, and internet.

Visit wiredscore.com for more info

## See the possibilities

FULL FLOOR CONCEPT
1525 CARLING AVENUE
SUITE 300: 14,754 SF













#### PARTIAL FLOOR CONCEPT

1545 CARLING AVENUE SUITE 410 : 5,167 SF

### PARTIAL FLOOR CONCEPT 1565 CARLING AVENUE SUITE 600: 5,705 SF

















### Tenant Focused Property Management

#### ABOUT CROWN PROPERTY MANAGEMENT

We strive to be the manager of choice for tenants. By understanding what high performing businesses and their employees value, we deliver the details that businesses appreciate most from welcoming lobbies, to on-site amenities (including concierge services, fitness clubs and shared meeting spaces), to shuttle buses and initiatives that benefit the well being of occupants. The customer and client experience is our priority. Our in-house construction management team can facilitate any fit-out, partnering with our tenants to create customized workplace solutions that suit each organization's needs.

crownrealtypartners.com













For more information or to arrange a tour, please contact:

#### Mi