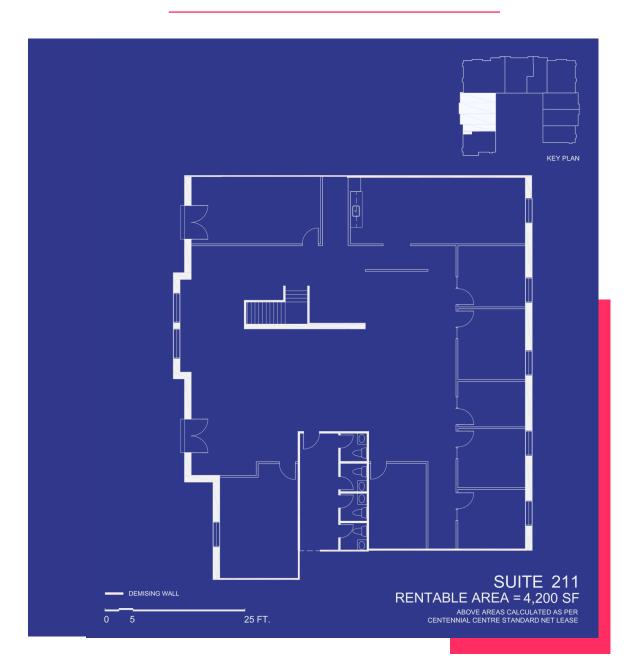

d across from a Metrolinx Transit Hub, Renforth Station connects the GTA with GO Transit, MiWay (including the Mississauga BRT) and the TTC.





# **MANAGED BY**

Crown Realty Partners acquires, leases, manages and redevelops commercial real estate assets across Canada.

Crown acquires, leases, manages and redevelops commercial real estate assets in Canada. We invest in relationships: connecting capital with opportunities, organizations with engaging workspaces and buildings with their communities.

Crown strives to create a smarter, more integrated, more responsible model for commercial real estate investing and management. We invest in relationships: connecting capital with opportunities, organizations with engaging workspaces and buildings with their communities.

# **MOVE-IN READY**

















Trevor Smith Sales Representative +1 416 620 2830 trevor.smith@colliers.com



Melissa Burke Sales Representative +1 416 620 2849 melissa.burke@colliers.com



Adam Dauphinee Vice President +1 416 620 2872 adam.dauphinee@colliers.com



**Chris Burans** 

Vice President +1 416 620 2866 chris.burans@colliers.com





COLLIERS INTERNATIONAL 401 THE WEST MALL, SUITE 800 TORONTO, ON, M9C 5J5, CANADA www.collierscanada.com