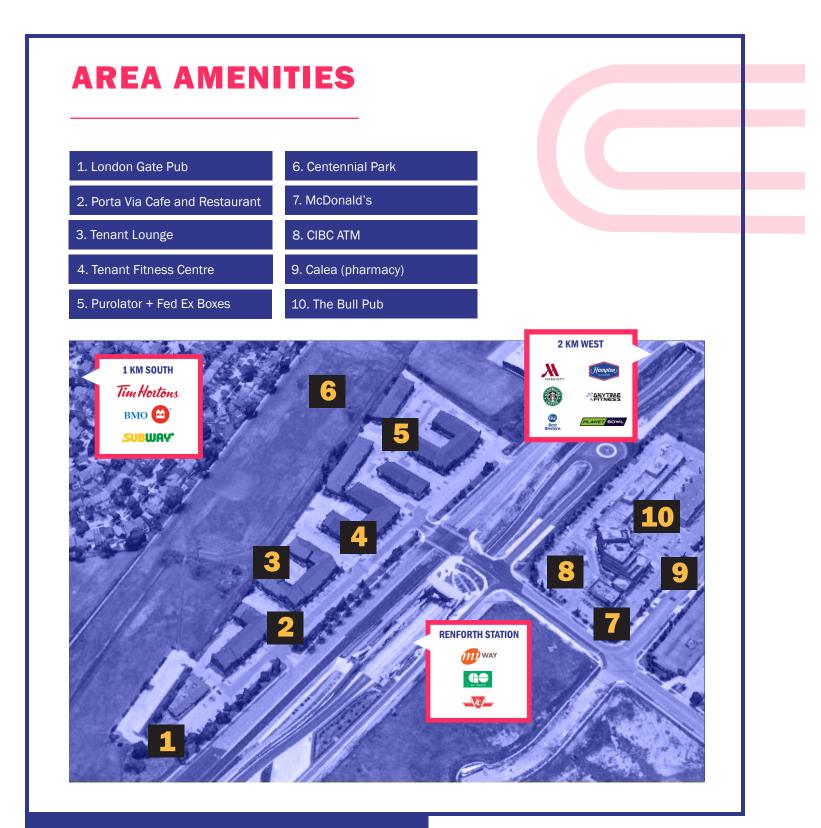

#### **ON-SITE AMENITIES**

Centennial Centre offers a community in the amenity rich Etobicoke neighbourhood. Boasting an abundance of green-space, close by up-scale retail at Sherway Gardens Mall and proximity to downtown, this complex of office buildings is truly unique to the area. Featuring two on-site restaurants, a fitness centre and a tenant lounge, Centennial Centre offers opportunity to collaborate with your team and your neighbours.

Centennial Park features skiing, a bike park, an indoor pool and many sport facilities.

EXCLUSIVE TENANT LOUNGE EXCLUSIVE FITNESS CENTRE FIBRE OPTIC INTERNET CAPABILITY (ROGERS/BELL) PORTA VIA CAFE LONDON GATE PUB FREE UNRESERVED SURFACE PARKING (3.2/1,000 SF)