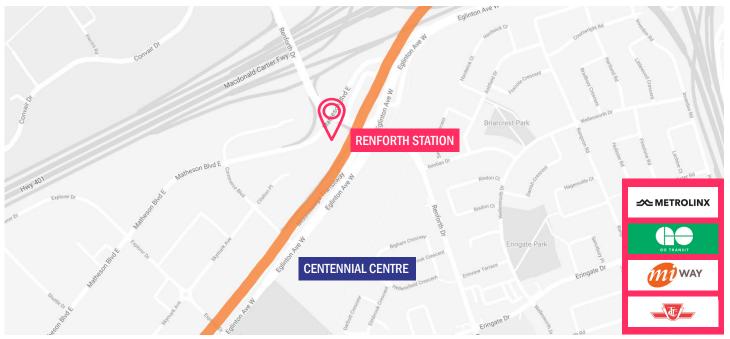

Don't want to drive to work? No problem! Centennial Centre is across the street from Renforth Station connecting MiWay, GO Transit and the TTC.

As car-less commuting is becoming more popular Centennial Centre is uniquely positioned to satisfy those commuters. Located across from a Metrolinx Transit Hub, Renforth Station connects the GTA with GO Transit, MiWay (including the Mississauga BRT) and the TTC.