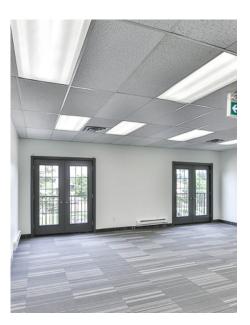

#### **FRESH AIR**

Imagine arriving at your office, pouring a fresh cup of coffee and opening the french doors on your Juliette balcony to let in the morning breeze. Not a bad way to start the day, right?

Centennial Centre offers fully operable windows, full balconies or Juliette balconies and outdoor space including on-site picnic tables.

Nearby Centennial Centre Conservatory and Etobicoke's beautiful 525 acre Centennial Park offer a unique opportunity to provide employees with fresh air.