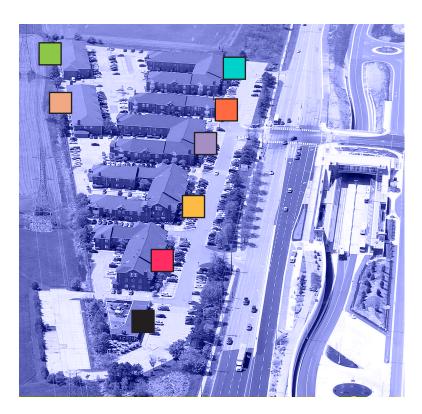

## **THE PROPERTY**

Centennial Centre is an office community that is comprised of 8 unique low-rise office buildings featuring flexible move-in ready spaces in a variety of layouts.

This boutique property is conveniently situated on Eglinton Ave and Renforth Drive - with quick access to the 400 series Highways. Park outside your office with ample on-site parking at a generous ratio of 3.2 stalls/1,000 SF leased.

# **CENTENNIAL COMMUNITY**

Just north of Etobicoke's Centennial Park, this boutique office community evokes residential charm, encourages collaboration and projects wellness.

On-site features include Porta Via Cafe Restaurant, the London Gate Pub, an exclusive tenant fitness centre, fibre optic capability, ample surface parking and an exclusive tenant lounge.