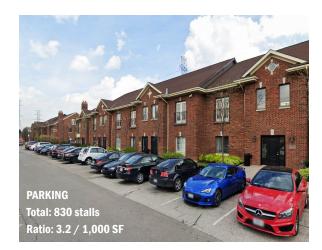

## **THE PROPERTY**

Centennial Centre is an office community that is comprised of 8 unique low-rise office buildings featuring flexible move-in ready spaces in a variety of layouts.

This boutique property is conveniently situated on Eglinton Ave and Renforth Drive - with quick access to the 400 series Highways. Park outside your office with ample on-site parking at a generous ratio of 3.2 stalls/1,000 SF leased.

Centennial Park features skiing, a bike park, an indoor pool and many sport facilities.

EXCLUSIVE TENANT LOUNGE EXCLUSIVE FITNESS CENTRE FIBRE OPTIC INTERNET CAPABILITY (ROGERS/BELL) PORTA VIA CAFE LONDON GATE PUB FREE UNRESERVED SURFACE PARKING (3.2/1,000 SF)

# Walk, bike, bus, train, drive or fly - Centennial Centre offers choice when it comes to commuting.

Drive in with quick access to the 400 series Highways. With 830 free unreserved surface parking stalls Tenants can easily drive to work, getting from the car to the desk in seconds.