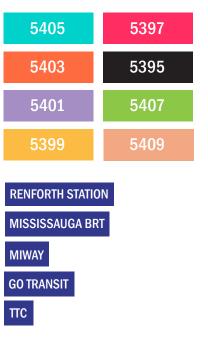

## **THE PROPERTY**

Centennial Centre is an office community that is comprised of 8 unique low-rise office buildings featuring flexible move-in ready spaces in a variety of layouts.

This boutique property is conveniently situated on Eglinton Ave and Renforth Drive - with quick access to the 400 series Highways. Park outside your office with ample on-site parking at a generous ratio of 3.2 stalls/1,000 SF leased.

Don't want to drive to work? No problem! Centennial Centre is across the street from Renforth Station connecting MiWay, GO Transit and the TTC.

As car-less commuting is becoming more popular Centennial Centre is uniquely positioned to satisfy those commuters. Located across from a Metrolinx Transit Hub, Renforth Station connects the GTA with GO Transit, MiWay (including the Mississauga BRT) and the TTC.