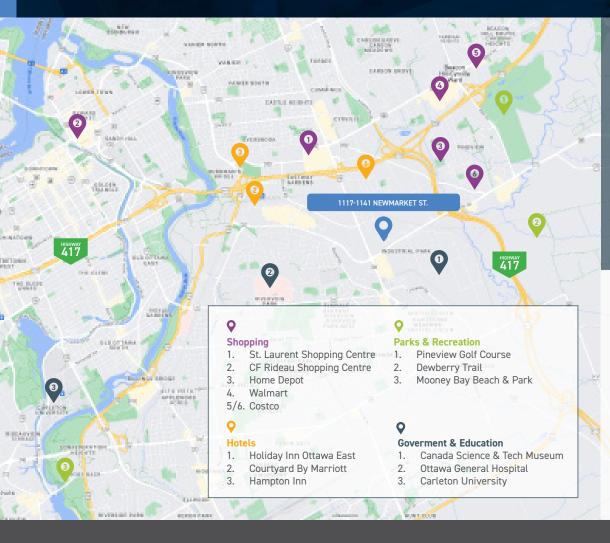

# LOCATION

1117-1141 Newmarket Street's ideal location puts users in close proximity to the highway, convenient amenities as well as easy access to Downtown Ottawa and Ottawa International Airport.

# **Travel Times**

FROM 1117-1141 NEWMARKET STREET

Downtown Ottawa 12 MINUTES

St. Laurent Shopping Centre 5 MINUTES

Ottawa Airport 16 MINUTES

Hwy 417/Trans-Canada Hwy 2 MINUTES

CF Rideau Shopping Centre 8 MINUTES