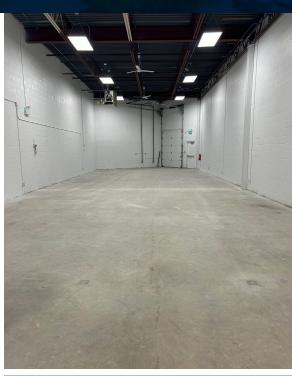

#### **BUILDING INFORMATION**

**SIZE** 

Space: 52,835 sf

Units: 8

**TECHNICAL SPECS** 

Clear Height 16'
Door Height 10'
Dock-high Door(s) 1:4,000 sf

CONSTRUCTION

Exterior Finish: Brick
Roofing Type: Membrane
Electrical (Volts): 240 V
Electrical (Amps): 600 A

Heating: Ceiling Unit Gas

**PARKING** 

Surface Stalls: 52

### **SAFETY & ACCESS**

Fire Detection System Sprinkler System

#### **SIGNAGE**

Above Unit Podium