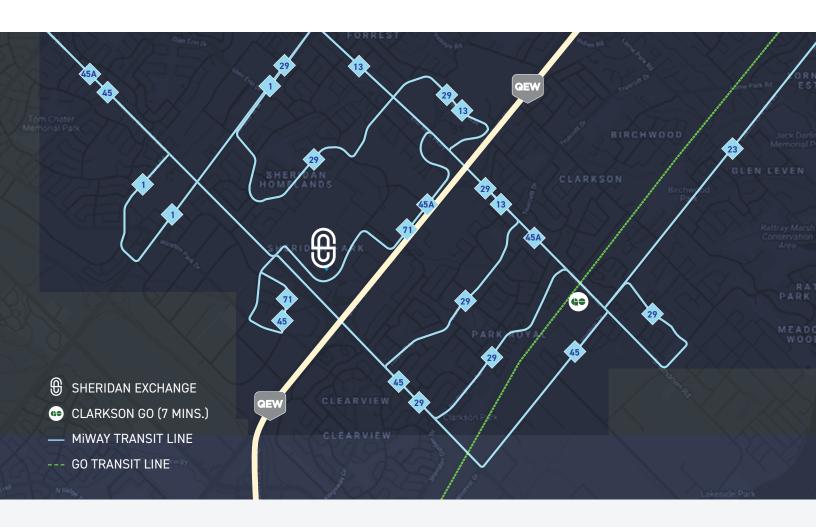

## ANYTIME, ANYWHERE ACCESS

Getting to and from Sheridan Exchange is fast, easy and efficient. With access from the QEW and close-by 400-series highways, driving is a breeze! The property is also accessible via Mississauga's MiWay, with a bus stop at the door step, and the GO Train.