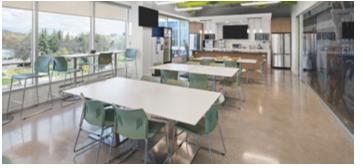

MOVE-IN READY MODEL SUITES

FAST ACCESS

TENANT LOUNGE

FITNESS CENTRE

UNDERGROUND PARKING

GREEN SPACE & TRAILS

## FIND WORK-LIFE BALANCE

Discover work-life balance at Sheridan Exchange. The building is located within a park-like setting, surrounded by greenery and trails. Inside, you'll find The Commons by Crown, a tenant lounge where people take time to unwind or connect. You will also find Workfit by Crown fitness centre, a fully functional gym, which can help incorporate health and wellness into your daily life.