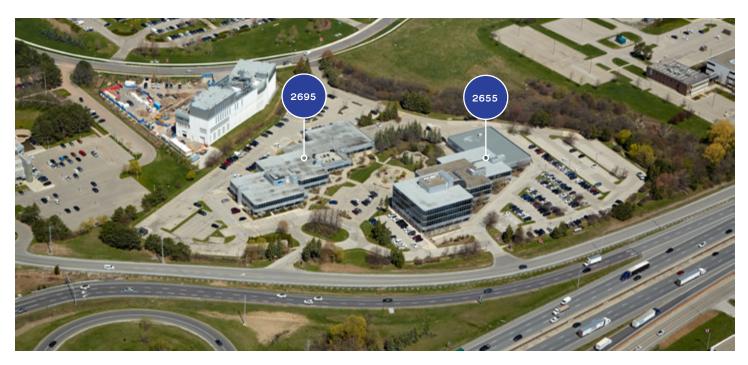

# G SHERIDAN EXCHANGE

2655 - 2695 NORTH SHERIDAN WAY MISSISSAUGA, ON

## PEOPLE FOCUSED WORKSPACE

Sheridan Exchange is comprised of two buildings totaling 158,233 sf of efficient, flexible and move-in ready space. With numerous area amenities, close proximity to highways and public transit, an on-site fitness centre, tenant lounge and a newly landscaped exterior, Sheridan Exchange is the perfect destination for businesses and their people.